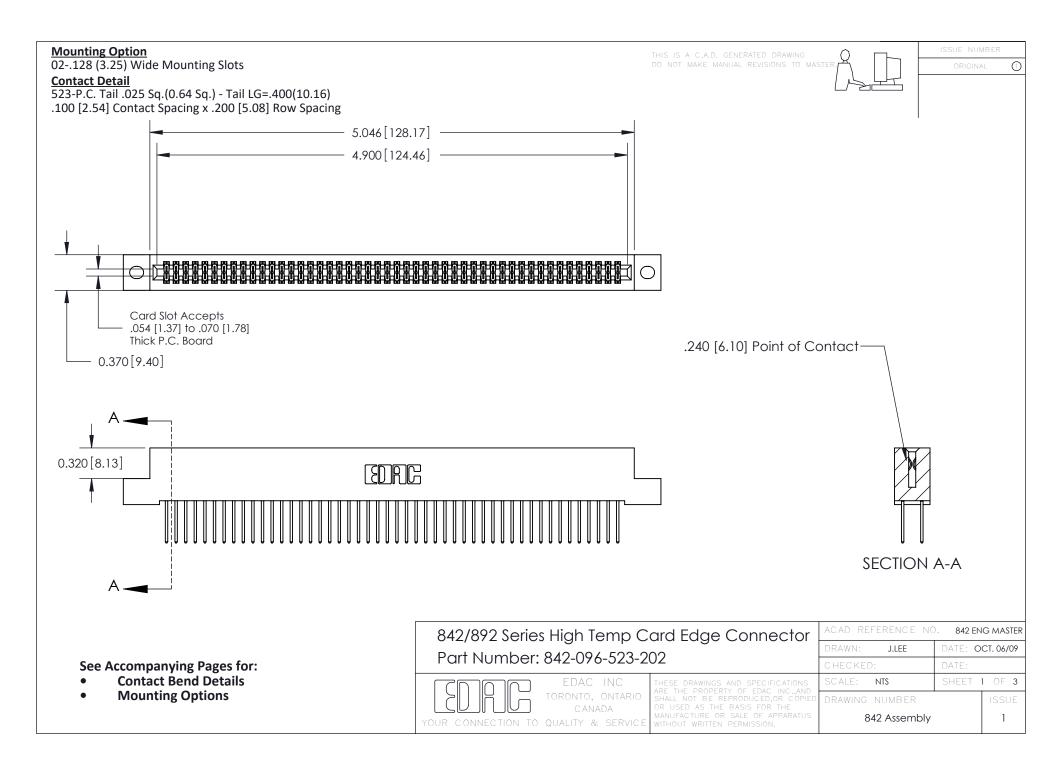

THIS IS A C.A.D. GENERATED DRAWING DO NOT MAKE MANUAL REVISIONS TO MASTER

ORIGINAL (1)



| 842/892 Series High Temp Card Edge Connector<br>Contact Bend Detail |                                                                                                  | ACAD REFERENCE NO. 842 ENG MASTER |             |                  |        |
|---------------------------------------------------------------------|--------------------------------------------------------------------------------------------------|-----------------------------------|-------------|------------------|--------|
|                                                                     |                                                                                                  | DRAWN:                            | J.