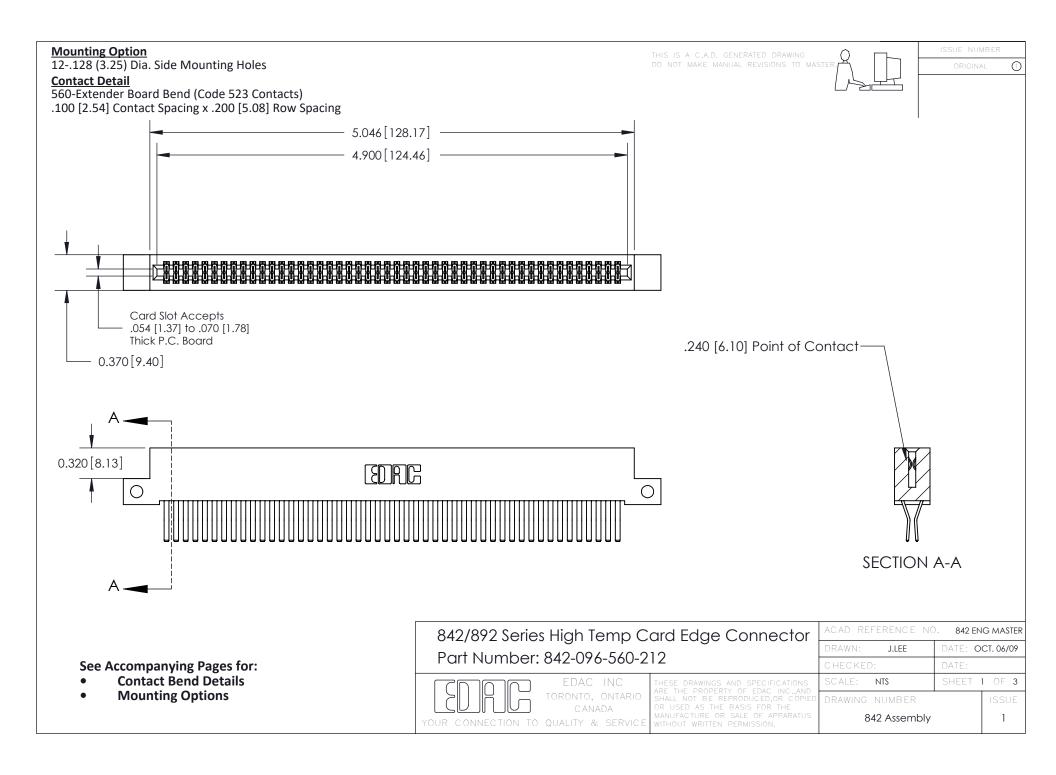

THIS IS A C.A.D. GENERATED DRAWING DO NOT MAKE MANUAL REVISIONS TO MASTER

ORIGINAL (1)



| 842/892 Series High Temp Card Edge Connector<br>Contact Bend Detail |                                                                                                 | ACAD REFERENCE NO. 842 ENG MASTER |             |                  |        |
|---------------------------------------------------------------------|-------------------------------------------------------------------------------------------------|-----------------------------------|-------------|------------------|--------|
|                                                                     |                                                                                                 | DRAWN:                            | J.LEE