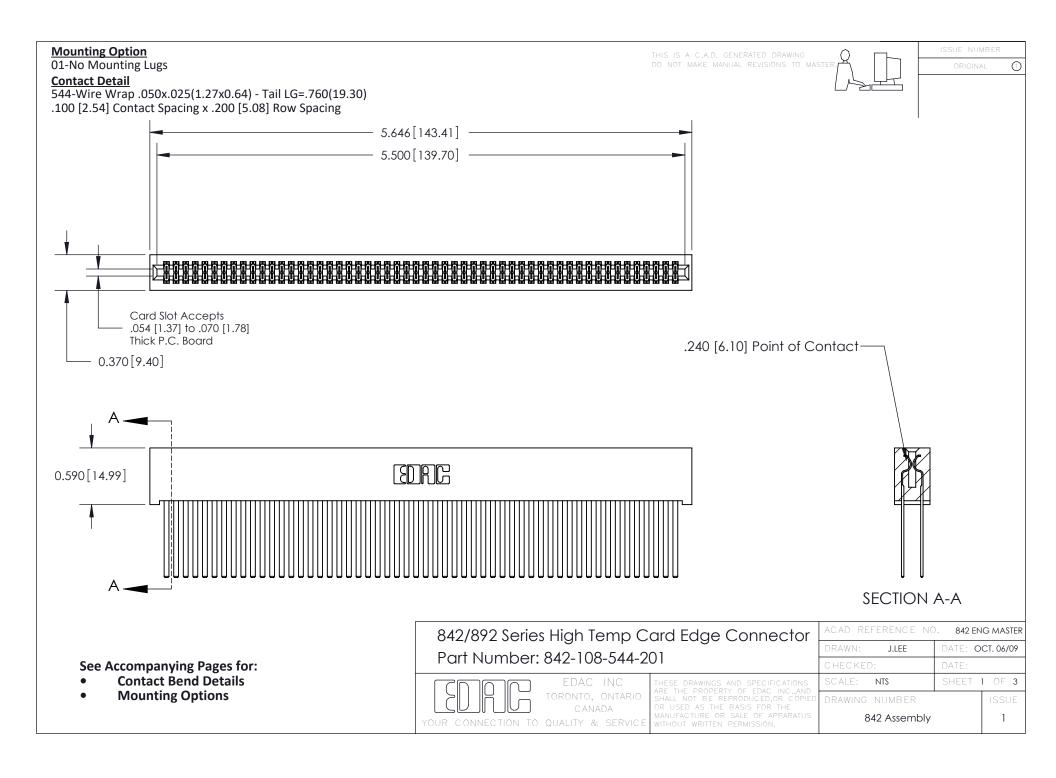

THIS IS A C.A.D. GENERATED DRAWING DO NOT MAKE MANUAL REVISIONS TO MASTER

ORIGINAL (1)



| 842/892 Series High Temp Card Edge Connector<br>Contact Bend Detail |                                                                                                 | ACAD REFERENCE NO. 842 ENG MASTER |             |                  |        |
|---------------------------------------------------------------------|-------------------------------------------------------------------------------------------------|-----------------------------------|-------------|------------------|--------|
|                                                                     |                                                                                                 | DRAWN:                            | J.LEE