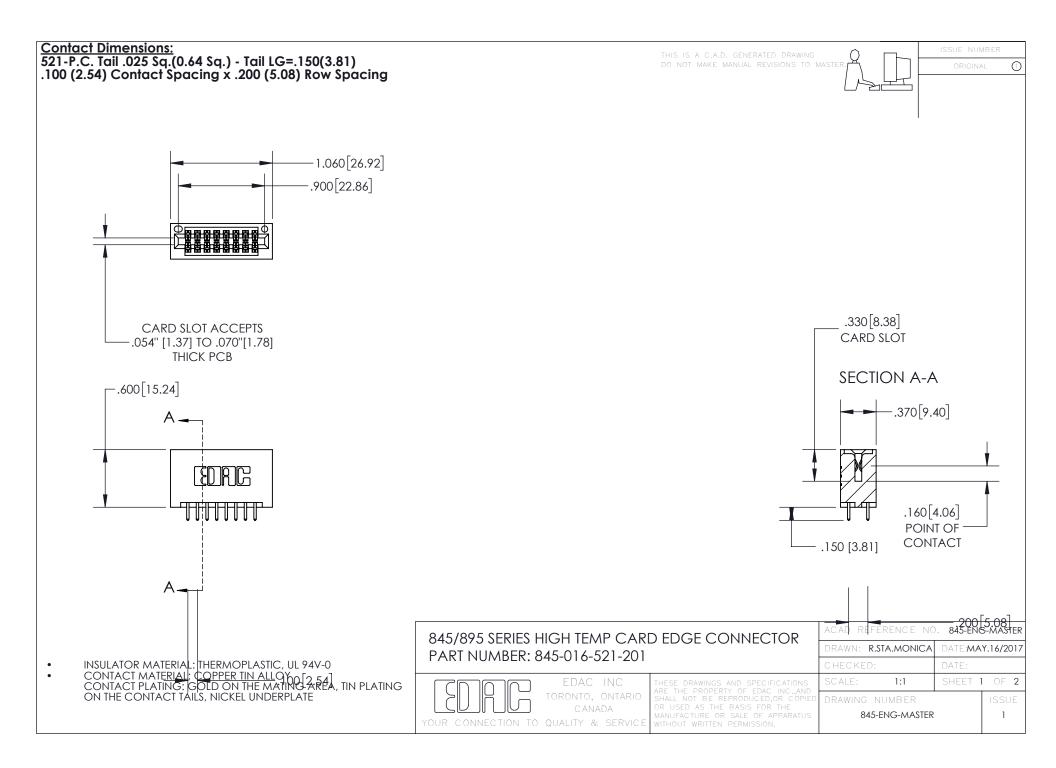

- INSULATOR MATERIAL: THERMOPLASTIC POLYESTER, UL 94V-0 DAP MATERIAL AVAILABLE UPON REQUEST
- CONTACT MATERIAL; COPPER ALLOY

CONTACT PLATING: GOLD ON THE MATING AREA, TIN PLATING ON THE CONTACT TAILS, NICKEL UNDERPLATE

## 845/895 SERIES HIGH TEMP CARD EDGE CONNECTOR CONTACT CODE 555,556,558,559,560 DIMENSIONS

YOUR CONNECTION TO QUALITY & SERVICE

|   | ACAD REFERENCE NO. 845-ENG-MASTER |                          |
|---|-----------------------------------|--------------------------|
|   | DRAWN: R.STA.MONICA               | DATE: <b>MAY.16/2017</b> |
|   | CHECKED:                          | DATE:                    |
|   | SCALE: 1:1                        | SHEET 2 OF 2             |
| D | DRAWING NUMBER                    | ISSUE                    |

845-ENG-MASTER