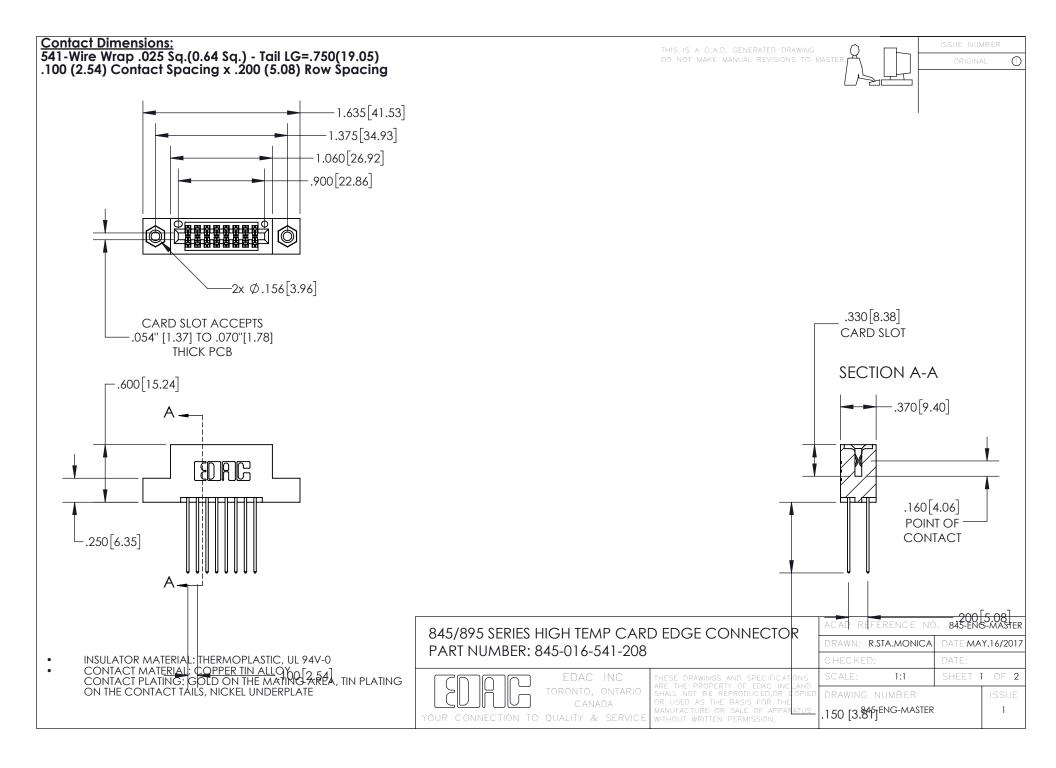

- INSULATOR MATERIAL: THERMOPLASTIC POLYESTER, UL 94V-0 DAP MATERIAL AVAILABLE UPON REQUEST
- CONTACT MATERIAL; COPPER ALLOY

CONTACT PLATING: GOLD ON THE MATING AREA, TIN PLATING ON THE CONTACT TAILS, NICKEL UNDERPLATE