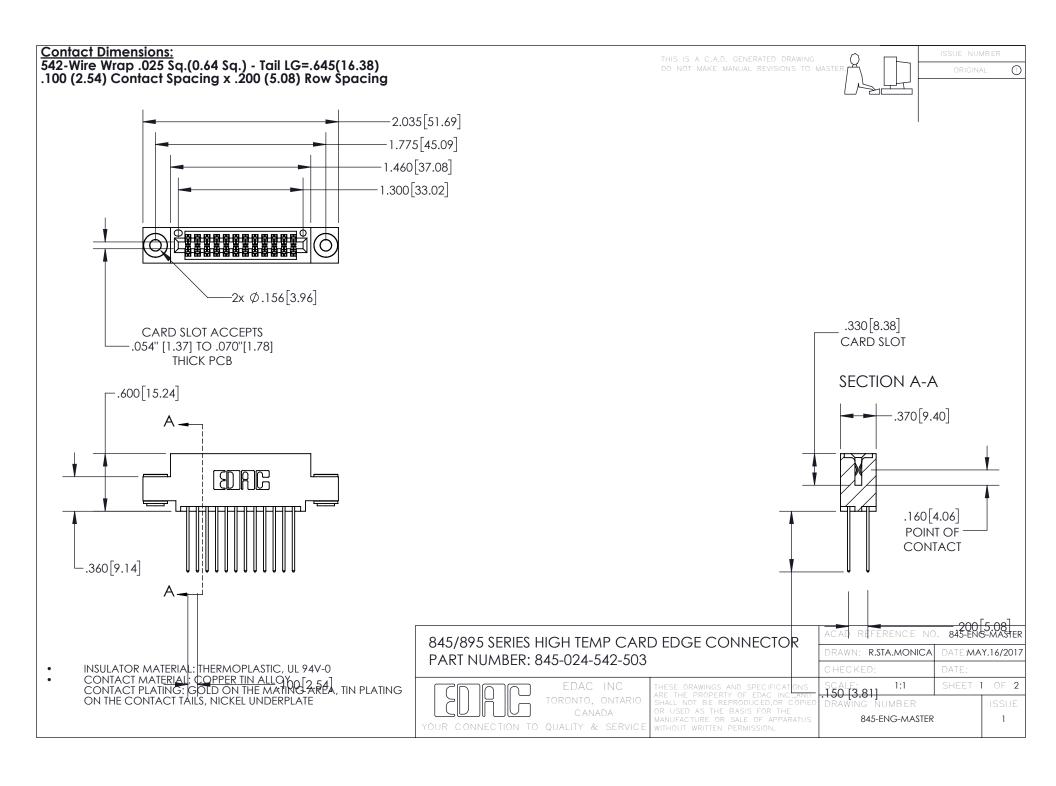

- INSULATOR MATERIAL: THERMOPLASTIC POLYESTER, UL 94V-0 DAP MATERIAL AVAILABLE UPON REQUEST
- CONTACT MATERIAL; COPPER ALLOY

CONTACT PLATING: GOLD ON THE MATING AREA, TIN PLATING ON THE CONTACT TAILS, NICKEL UNDERPLATE