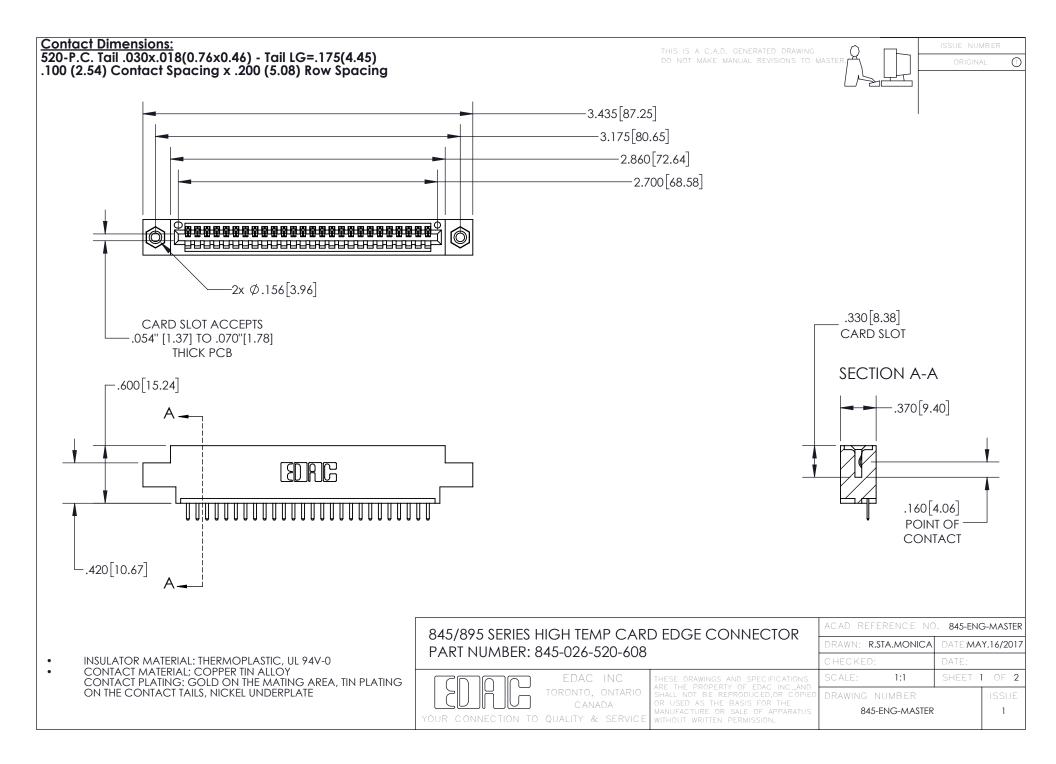

- INSULATOR MATERIAL: THERMOPLASTIC POLYESTER, UL 94V-0 DAP MATERIAL AVAILABLE UPON REQUEST
- CONTACT MATERIAL; COPPER ALLOY

CONTACT PLATING: GOLD ON THE MATING AREA, TIN PLATING ON THE CONTACT TAILS, NICKEL UNDERPLATE