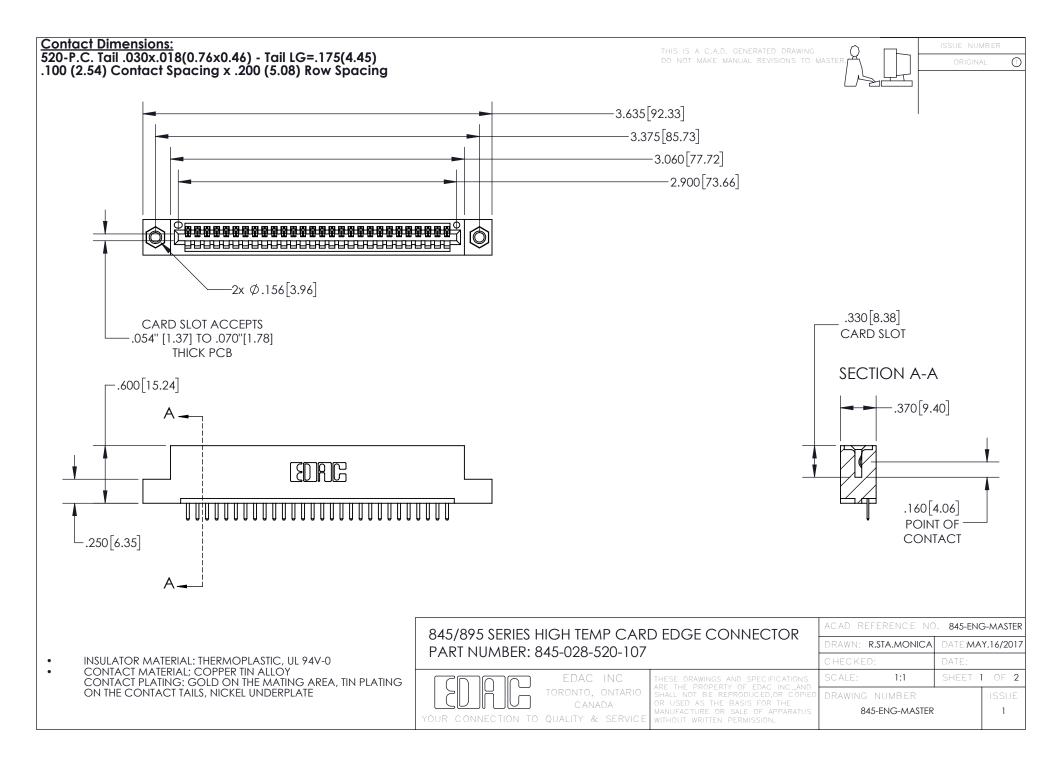

- INSULATOR MATERIAL: THERMOPLASTIC POLYESTER, UL 94V-0 DAP MATERIAL AVAILABLE UPON REQUEST
- CONTACT MATERIAL; COPPER ALLOY

CONTACT PLATING: GOLD ON THE MATING AREA, TIN PLATING ON THE CONTACT TAILS, NICKEL UNDERPLATE