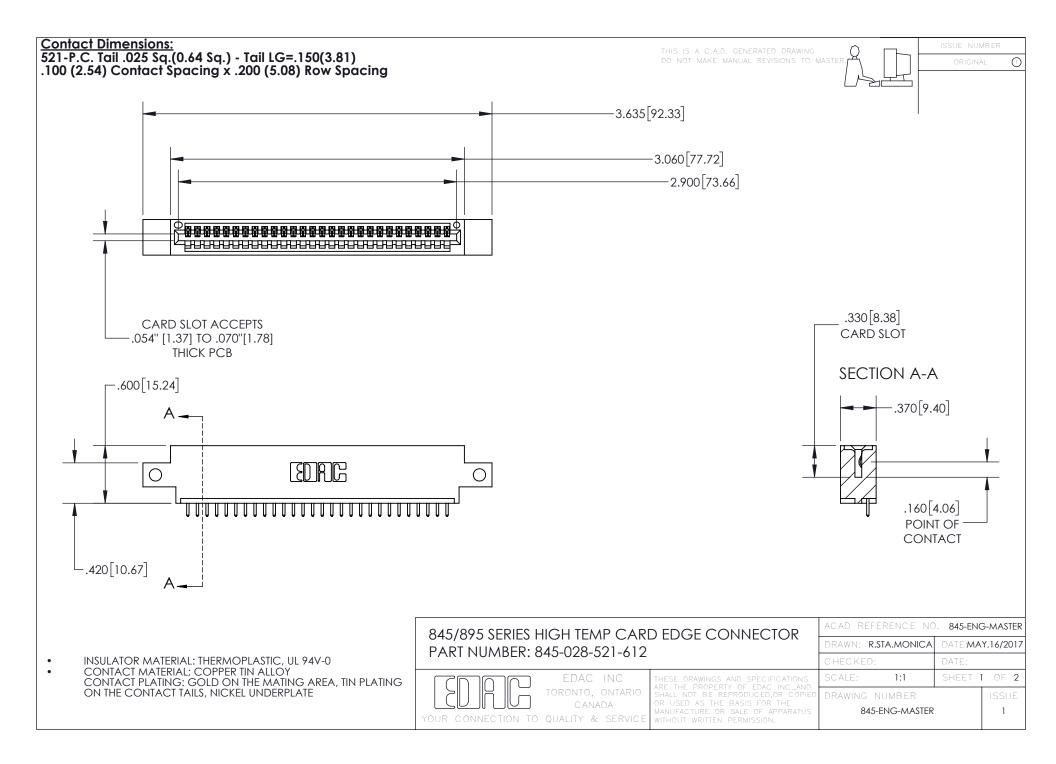

- INSULATOR MATERIAL: THERMOPLASTIC POLYESTER, UL 94V-0 DAP MATERIAL AVAILABLE UPON REQUEST
- CONTACT MATERIAL; COPPER ALLOY

CONTACT PLATING: GOLD ON THE MATING AREA, TIN PLATING ON THE CONTACT TAILS, NICKEL UNDERPLATE

## 845/895 SERIES HIGH TEMP CARD EDGE CONNECTOR CONTACT CODE 555,556,558,559,560 DIMENSIONS

YOUR CONNECTION TO QUALITY & SERVICE

|   | ACAD REFERENCE NO. 845-ENG-MASTER |                  |
|---|-----------------------------------|------------------|
|   | DRAWN: R.STA.MONICA               | DATE:MAY.16/2017 |
|   | CHECKED:                          | DATE:            |
| D | SCALE: 1:1                        | SHEET 2 OF 2     |
|   | DRAWING NUMBER                    | ISSUE            |

845-ENG-MASTER