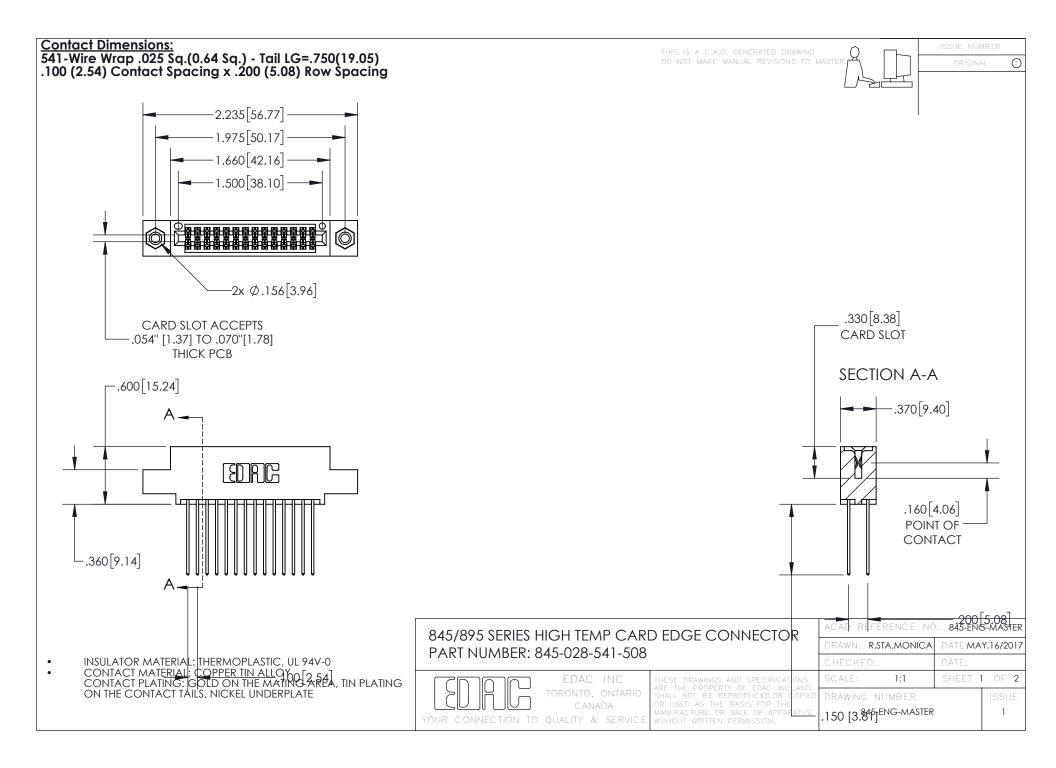

INSULATOR MATERIAL: THERMOPLASTIC POLYESTER, UL 94V-0

DAP MATERIAL AVAILABLE UPON REQUEST

**Contact Code 558** 

CONTACT MATERIAL; COPPER ALLOY CONTACT PLATING: GOLD ON THE MATING AREA, TIN PLATING ON THE CONTACT TAILS, NICKEL UNDERPLATE

## 845/895 SERIES HIGH TEMP CARD EDGE CONNECTOR CONTACT CODE 555,556,558,559,560 DIMENSIONS

YOUR CONNECTION TO QUALITY & SERVICE

Contact Code 559

|   | ACAD REFERENCE NO. 845-ENG-MASTER |                  |
|---|-----------------------------------|------------------|
|   | DRAWN: R.STA.MONICA               | DATE:MAY.16/2017 |
|   | CHECKED:                          | DATE:            |
|   | SCALE: 1:1                        | SHEET 2 OF 2     |
| D | DRAWING NUMBER                    | ISSUE            |

Contact Code 560

845-ENG-MASTER