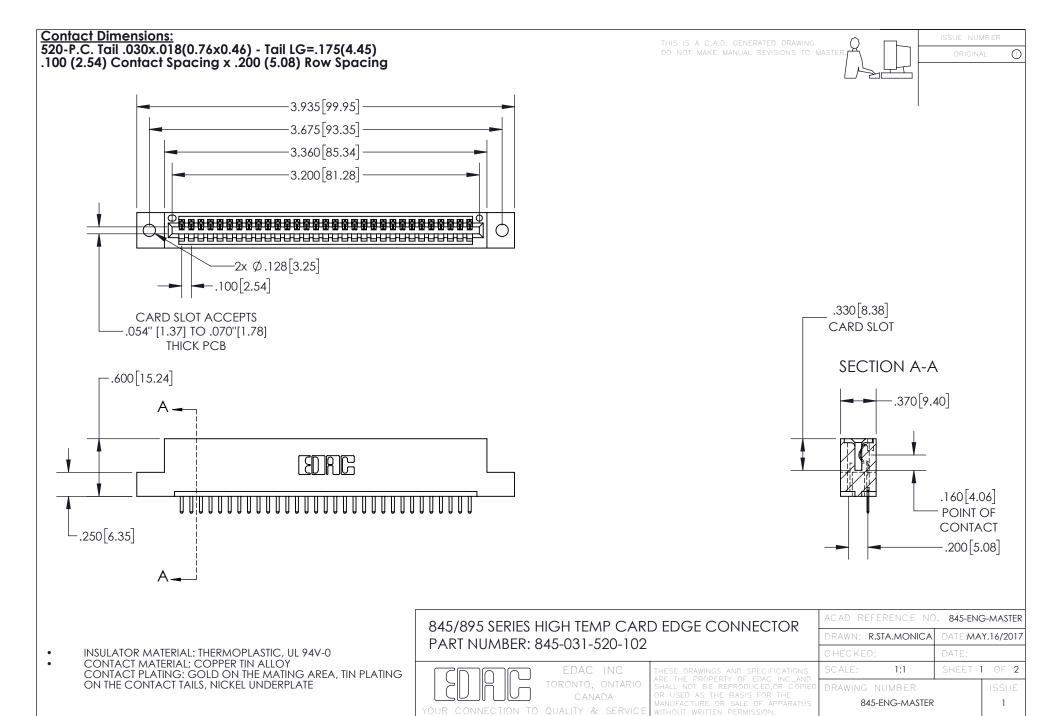

INSULATOR MATERIAL: THERMOPLASTIC POLYESTER, UL 94V-0 DAP MATERIAL AVAILABLE UPON REQUEST

**Contact Code 558** 

CONTACT MATERIAL; COPPER ALLOY CONTACT PLATING: GOLD ON THE MATING AREA, TIN PLATING ON THE CONTACT TAILS, NICKEL UNDERPLATE

## 845/895 SERIES HIGH TEMP CARD EDGE CONNECTOR CONTACT CODE 555,556,558,559,560 DIMENSIONS

YOUR CONNECTION TO QUALITY & SERVICE

Contact Code 559

|   | ACAD REFERENCE NO. 845-ENG-MASTER |                  |  |
|---|-----------------------------------|------------------|--|
|   | DRAWN: R.STA.MONICA               | DATE:MAY.16/2017 |  |
|   | CHECKED:                          | DATE:            |  |
|   | SCALE: 1:1                        | SHEET 2 OF 2     |  |
| D | DRAWING NUMBER                    | ISSUE            |  |

Contact Code 560

845-ENG-MASTER