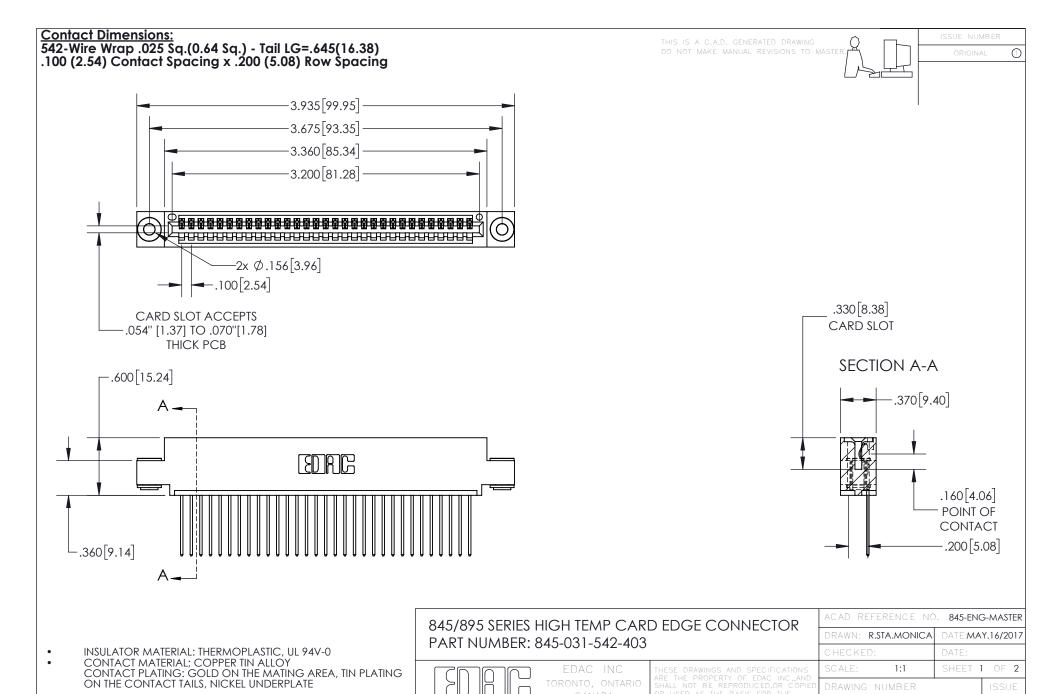

YOUR CONNECTION TO QUALITY & SERVICE

845-ENG-MASTER







INSULATOR MATERIAL: THERMOPLASTIC POLYESTER, UL 94V-0 DAP MATERIAL AVAILABLE UPON REQUEST

**Contact Code 558** 

CONTACT MATERIAL; COPPER ALLOY CONTACT PLATING: GOLD ON THE MATING AREA, TIN PLATING ON THE CONTACT TAILS, NICKEL UNDERPLATE

## 845/895 SERIES HIGH TEMP CARD EDGE CONNECTOR CONTACT CODE 555,556,558,559,560 DIMENSIONS

YOUR CONNECTION TO QUALITY & SERVICE

Contact Code 559

|   | ACAD REFERENCE NO. 845-ENG-MASTER |                  |  |
|---|-----------------------------------|------------------|--|
|   | DRAWN: R.STA.MONICA               | DATE:MAY.16/2017 |  |
|   | CHECKED:                          | DATE:            |  |
|   | SCALE: 1:1                        | SHEET 2 OF 2     |  |
| D | DRAWING NUMBER