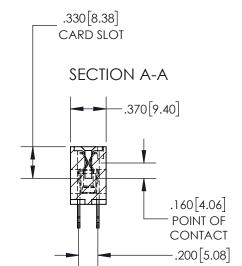

**Contact Dimensions:** 

500-Wire Hole .050x.025(1.27x0.64) - Tail LG=.260(6.60) .100 (2.54) Contact Spacing x .200 (5.08) Row Spacing

PART NUMBER: 845-032-500-507 INSULATOR MATERIAL: THERMOPLASTIC, UL 94V-0