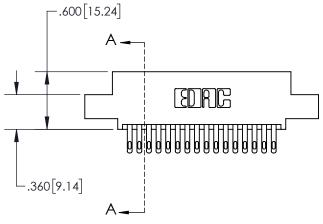

**Contact Dimensions:** 

500-Wire Hole .050x.025(1.27x0.64) - Tail LG=.260(6.60) .100 (2.54) Contact Spacing x .200 (5.08) Row Spacing

PART NUMBER: 845-032-500-507 INSULATOR MATERIAL: THERMOPLASTIC, UL 94V-0