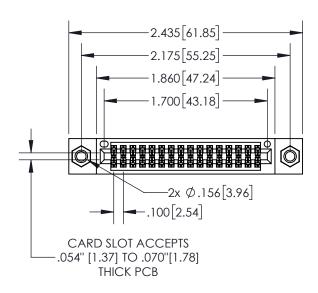

**Contact Dimensions:** 

500-Wire Hole .050x.025(1.27x0.64) - Tail LG=.260(6.60) .100 (2.54) Contact Spacing x .200 (5.08) Row Spacing

PART NUMBER: 845-032-500-507 INSULATOR MATERIAL: THERMOPLASTIC, UL 94V-0