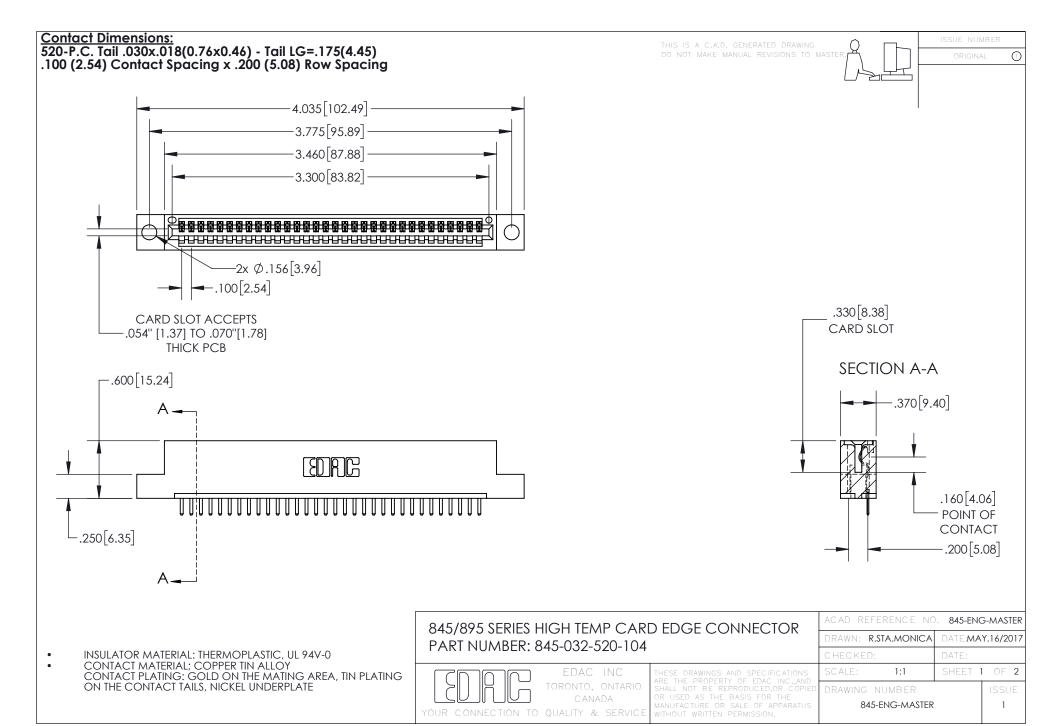

INSULATOR MATERIAL: THERMOPLASTIC POLYESTER, UL 94V-0 DAP MATERIAL AVAILABLE UPON REQUEST

**Contact Code 558** 

CONTACT MATERIAL; COPPER ALLOY CONTACT PLATING: GOLD ON THE MATING AREA, TIN PLATING ON THE CONTACT TAILS, NICKEL UNDERPLATE

## 845/895 SERIES HIGH TEMP CARD EDGE CONNECTOR CONTACT CODE 555,556,558,559,560 DIMENSIONS

YOUR CONNECTION TO QUALITY & SERVICE

Contact Code 559

|   | ACAD REFERENCE NO. 845-ENG-MASTER |                  |  |
|---|-----------------------------------|------------------|--|
|   | DRAWN: R.STA.MONICA               | DATE:MAY.16/2017 |  |
|   | CHECKED:                          | DATE:            |  |
|   | SCALE: 1:1                        | SHEET 2 OF 2     |  |
| D | DRAWING NUMBER                    | ISSUE            |  |

Contact Code 560

845-ENG-MASTER