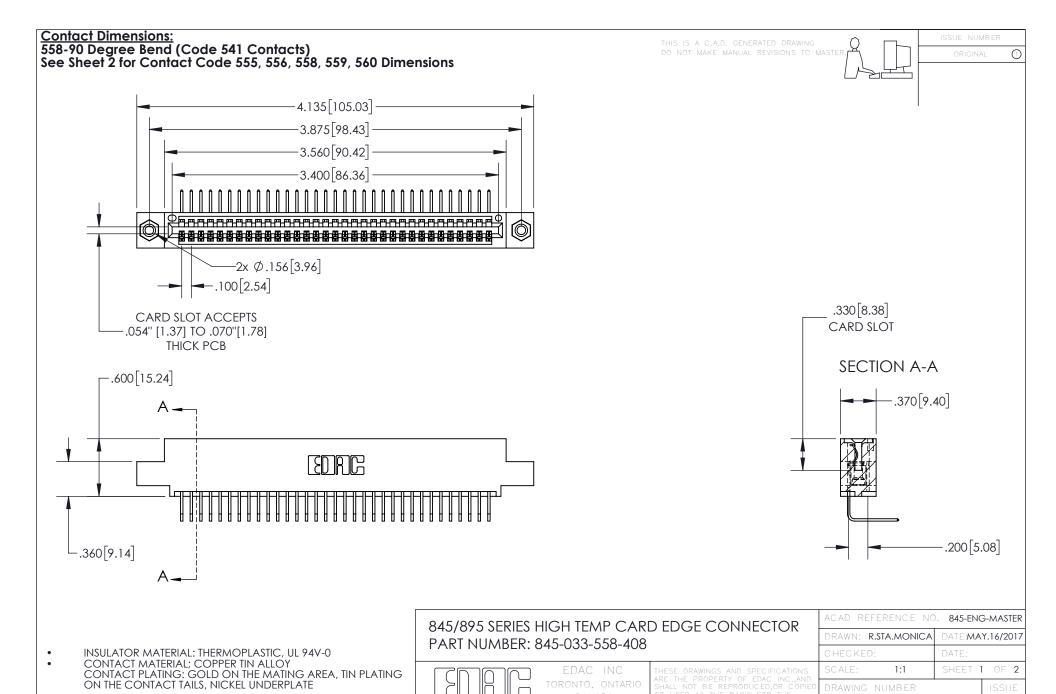

YOUR CONNECTION TO QUALITY & SERVICE

845-ENG-MASTER

- INSULATOR MATERIAL: THERMOPLASTIC POLYESTER, UL 94V-0 DAP MATERIAL AVAILABLE UPON REQUEST
- CONTACT MATERIAL; COPPER ALLOY

CONTACT PLATING: GOLD ON THE MATING AREA, TIN PLATING ON THE CONTACT TAILS, NICKEL UNDERPLATE