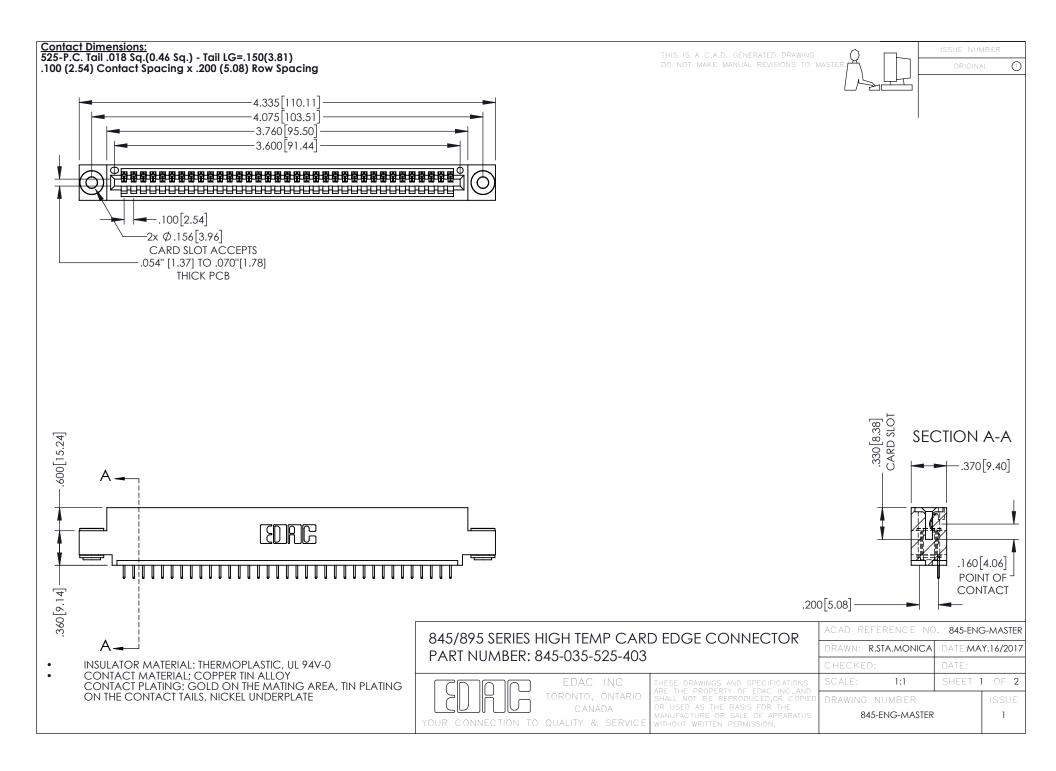

**Contact Code 558** Contact Code 559 Contact Code 560

- INSULATOR MATERIAL: THERMOPLASTIC POLYESTER, UL 94V-0 DAP MATERIAL AVAILABLE UPON REQUEST
- CONTACT MATERIAL; COPPER ALLOY

CONTACT PLATING: GOLD ON THE MATING AREA, TIN PLATING ON THE CONTACT TAILS, NICKEL UNDERPLATE

## 845/895 SERIES HIGH TEMP CARD EDGE CONNECTOR CONTACT CODE 555,556,558,559,560 DIMENSIONS

YOUR CONNECTION TO QUALITY & SERVICE

|   | ACAD REFERENCE NO. 845-ENG-MASTER |                  |
|---|-----------------------------------|------------------|
|   | DRAWN: R.STA.MONICA               | DATE:MAY.16/2017 |
|   | CHECKED:                          | DATE:            |
|   | SCALE: 1:1                        | SHEET 2 OF 2     |
| D | DRAWING NUMBER                    | ISSUE            |

845-ENG-MASTER