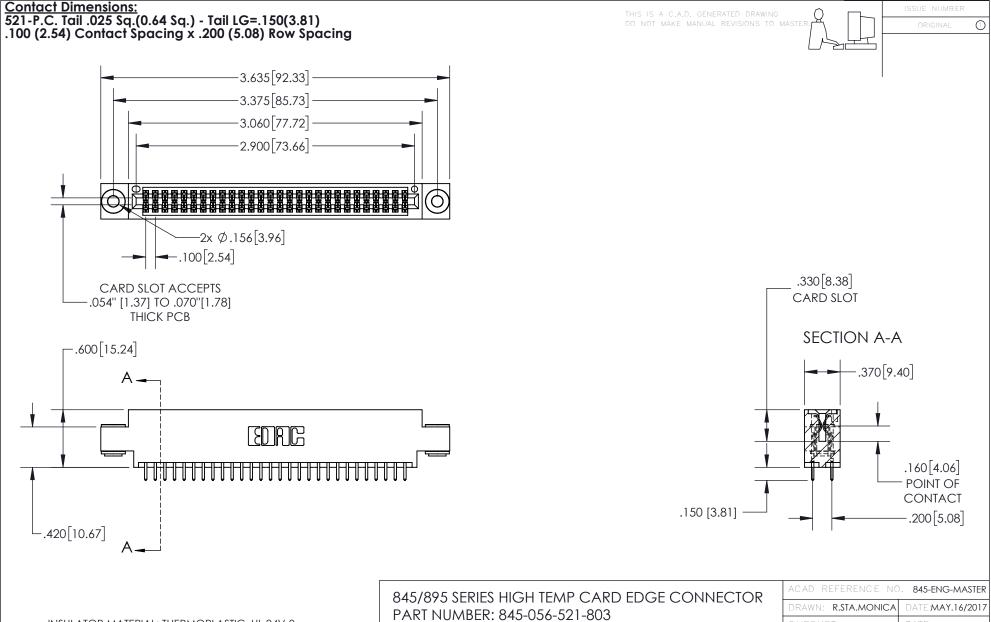

## 845/895 SERIES HIGH TEMP CARD EDGE CONNECTOR CONTACT CODE 555,556,558,559,560 DIMENSIONS

YOUR CONNECTION TO QUALITY & SERVICE

|   | ACAD REFERENCE NO   | . 845-ENG-MASTER |
|---|---------------------|------------------|
|   | DRAWN: R.STA.MONICA | DATE:MAY.16/2017 |
|   | CHECKED:            | DATE:            |
|   | SCALE: 1:1          | SHEET 2 OF 2     |
| D | DRAWING NUMBER      | ISSUE            |