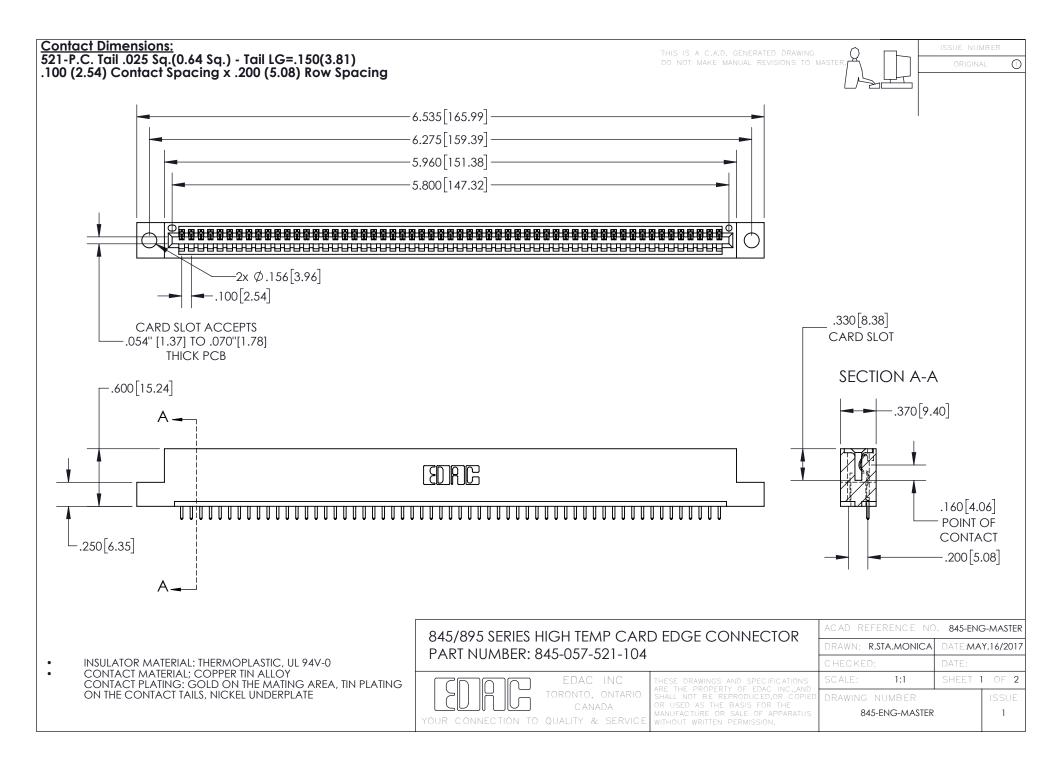

INSULATOR MATERIAL: THERMOPLASTIC POLYESTER, UL 94V-0 DAP MATERIAL AVAILABLE UPON REQUEST

**Contact Code 558** 

CONTACT MATERIAL; COPPER ALLOY CONTACT PLATING: GOLD ON THE MATING AREA, TIN PLATING ON THE CONTACT TAILS, NICKEL UNDERPLATE

## 845/895 SERIES HIGH TEMP CARD EDGE CONNECTOR CONTACT CODE 555,556,558,559,560 DIMENSIONS

YOUR CONNECTION TO QUALITY & SERVICE

Contact Code 559

|   | ACAD REFERENCE NO. 845-ENG-MASTER |                  |  |
|---|-----------------------------------|------------------|--|
|   | DRAWN: R.STA.MONICA               | DATE:MAY.16/2017 |  |
|   | CHECKED:                          | DATE:            |  |
|   | SCALE: 1:1                        | SHEET 2 OF 2     |  |
| D | DRAWING NUMBER                    | ISSUE            |  |