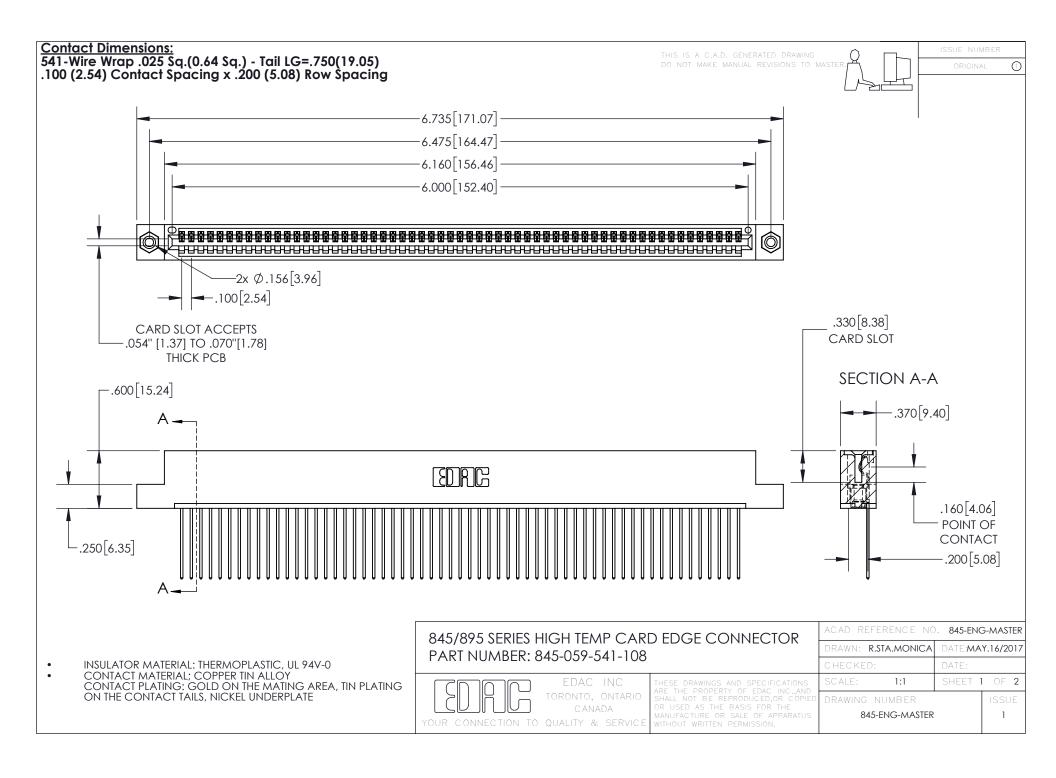

INSULATOR MATERIAL: THERMOPLASTIC POLYESTER, UL 94V-0 DAP MATERIAL AVAILABLE UPON REQUEST

**Contact Code 558** 

CONTACT MATERIAL; COPPER ALLOY CONTACT PLATING: GOLD ON THE MATING AREA, TIN PLATING ON THE CONTACT TAILS, NICKEL UNDERPLATE

## 845/895 SERIES HIGH TEMP CARD EDGE CONNECTOR CONTACT CODE 555,556,558,559,560 DIMENSIONS

YOUR CONNECTION TO QUALITY & SERVICE

Contact Code 559

|   | ACAD REFERENCE NO. 845-ENG-MASTER |                  |  |
|---|-----------------------------------|------------------|--|
|   | DRAWN: R.STA.MONICA               | DATE:MAY.16/2017 |  |
|   | CHECKED:                          | DATE:            |  |
|   | SCALE: 1:1                        | SHEET 2 OF 2     |  |
| D | DRAWING NUMBER                    | ISSUE            |  |

Contact Code 560

845-ENG-MASTER