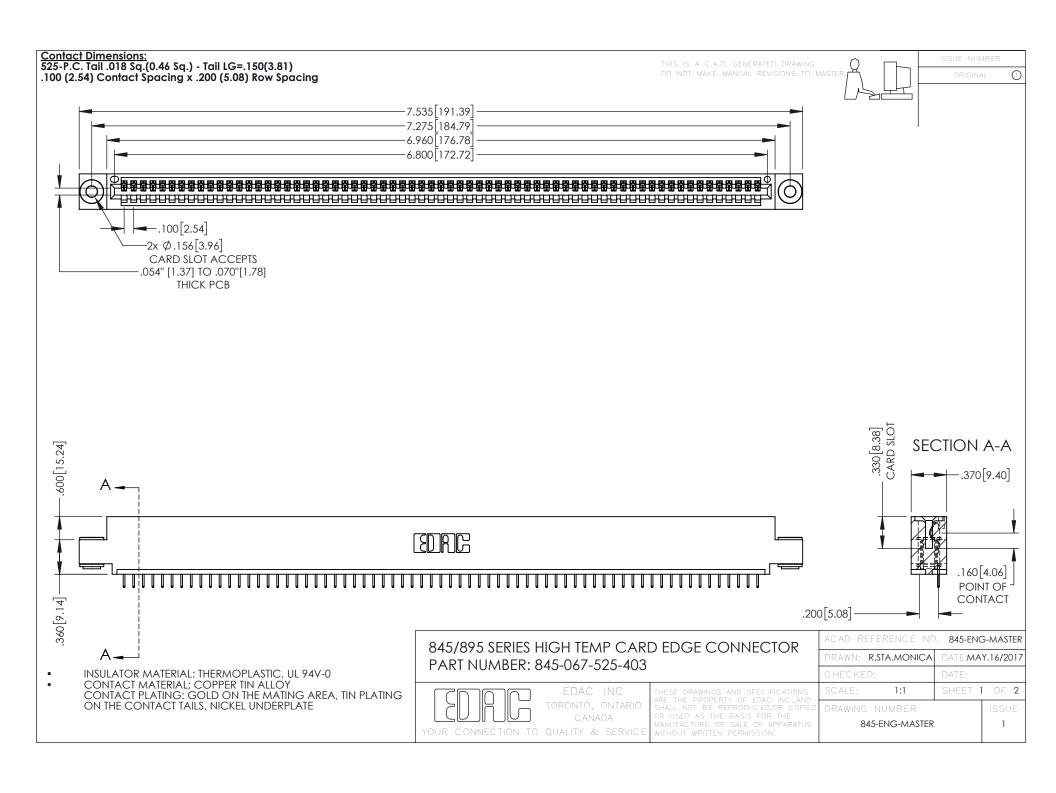

**Contact Code 558** Contact Code 559 Contact Code 560

- INSULATOR MATERIAL: THERMOPLASTIC POLYESTER, UL 94V-0 DAP MATERIAL AVAILABLE UPON REQUEST
- CONTACT MATERIAL; COPPER ALLOY

CONTACT PLATING: GOLD ON THE MATING AREA, TIN PLATING ON THE CONTACT TAILS, NICKEL UNDERPLATE

## 845/895 SERIES HIGH TEMP CARD EDGE CONNECTOR CONTACT CODE 555,556,558,559,560 DIMENSIONS

YOUR CONNECTION TO QUALITY & SERVICE

|   | ACAD REFERENCE NO. 845-ENG-MASTER |                  |
|---|-----------------------------------|------------------|
|   | DRAWN: R.STA.MONICA               | DATE:MAY.16/2017 |
|   | CHECKED:                          | DATE:            |
|   | SCALE: 1:1                        | SHEET 2 OF 2     |
| D | DRAWING NUMBER                    | ISSUE            |

845-ENG-MASTER