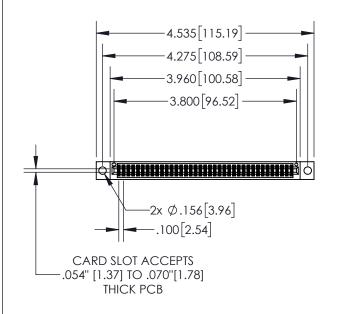

| 845/895 SE | RIES HIGH TEMP CARD EDGE CONNECTOR |
|------------|------------------------------------|
| PART NUM   | BER: 845-074-541-504               |

|   | ACAD REFERENCE NO   | . 845-ENG-MASTER |
|---|---------------------|------------------|
|   | DRAWN: R.STA.MONICA | DATE:MAY.16/2017 |
|   | CHECKED:            | DATE:            |
|   | SCALE: 1:2          | SHEET 1 OF 2     |
| ) | DRAWING NUMBER      | ISSUE            |