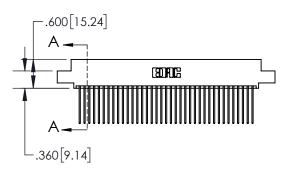

1

|      | .330[8.38]<br>CARD SLOT |  |                                   |  |  |
|------|-------------------------|--|-----------------------------------|--|--|
| -    | _                       |  | .370[9.40]                        |  |  |
|      |                         |  | SECTION A-A                       |  |  |
| .150 | [3.8                    |  | .160[4.06]<br>POINT OF<br>CONTACT |  |  |
|      | -                       |  | <b>-</b> .200 [5.08]              |  |  |