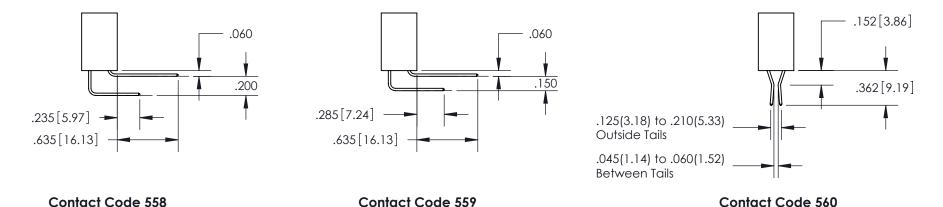

## 845/895 SERIES HIGH TEMP CARD EDGE CONNECTOR CONTACT CODE 555,556,558,559,560 DIMENSIONS

YOUR CONNECTION TO QUALITY & SERVICE

|   | ACAD REFERENCE NO. 845-ENG-MASTER |                          |  |  |  |  |
|---|-----------------------------------|--------------------------|--|--|--|--|
|   | DRAWN: R.STA.MONICA               | DATE: <b>MAY.16/2017</b> |  |  |  |  |
|   | CHECKED:                          | DATE:                    |  |  |  |  |
|   | SCALE: 1:1                        | SHEET 2 OF 2             |  |  |  |  |
| D | DRAWING NUMBER                    | ISSUE                    |  |  |  |  |