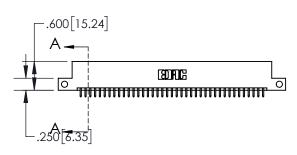

1

|          | 330[8.38]<br>ARD SLOT       |
|----------|-----------------------------|
|          | .370[9.40]<br>SECTION A-A   |
| .150 3.8 | .160[4.06] POINT OF CONTACT |

- INSULATOR MATERIAL: THERMOPLASTIC POLYESTER, UL 94V-0 DAP MATERIAL AVAILABLE UPON REQUEST
- CONTACT MATERIAL; COPPER ALLOY