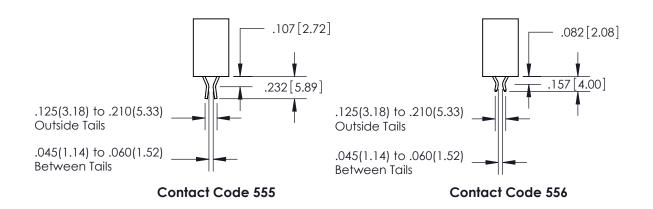

## 845/895 SERIES HIGH TEMP CARD EDGE CONNECTOR CONTACT CODE 555,556,558,559,560 DIMENSIONS

YOUR CONNECTION TO QUALITY & SERVICE

|   | ACAD REFERENCE NO. 845-ENG-MASTER |                          |  |  |  |  |
|---|-----------------------------------|--------------------------|--|--|--|--|
|   | DRAWN: R.STA.MONICA               | DATE: <b>MAY.16/2017</b> |  |  |  |  |
|   | CHECKED:                          | DATE:                    |  |  |  |  |
|   | SCALE: 1:1                        | SHEET 2 OF 2             |  |  |  |  |
| D | DRAWING NUMBER                    | ISSUE                    |  |  |  |  |