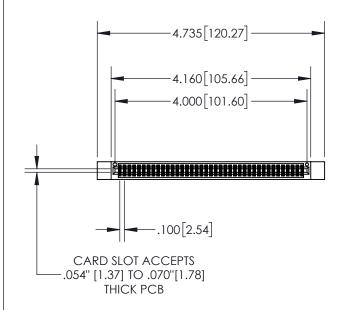

## **Contact Dimensions:** 521-P.C. Tail .025 Sq.(0.64 Sq.) - Tail LG=.150(3.81) .100 (2.54) Contact Spacing x .200 (5.08) Row Spacing

- 845/895 SERIES HIGH TEMP CARD EDGE CONNECTOR PART NUMBER: 845-078-521-212
- YOUR CONNECTION TO QUALITY & SERVICE