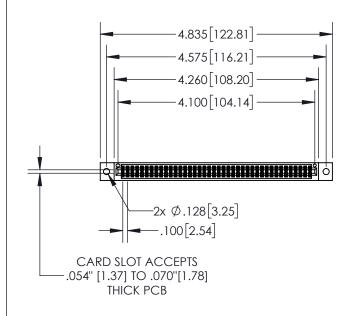

| 845/895 SERIES HIGH TEMP CARD EDGE CONNECTOR |
|----------------------------------------------|
| PART NUMBER: 845-080-560-202                 |

CANADA

DRAWN: R.STA.MONICA DATE:MAY.16/2017 1:2 SHEET 1 OF 2

ACAD REFERENCE NO. 845-ENG-MASTER

845-ENG-MASTER

- INSULATOR MATERIAL: THERMOPLASTIC POLYESTER, UL 94V-0 DAP MATERIAL AVAILABLE UPON REQUEST
- CONTACT MATERIAL; COPPER ALLOY

CONTACT PLATING: GOLD ON THE MATING AREA, TIN PLATING ON THE CONTACT TAILS, NICKEL UNDERPLATE