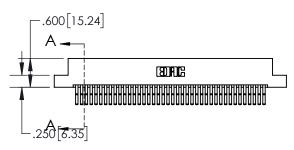

## 845/895 SERIES HIGH TEMP CARD EDGE CONNECTOR CONTACT CODE 555,556,558,559,560 DIMENSIONS

YOUR CONNECTION TO QUALITY & SERVICE

|   | ACAD REFERENCE NO   | . 845-ENG-MASTER |
|---|---------------------|------------------|
|   | DRAWN: R.STA.MONICA | DATE:MAY.16/2017 |
|   | CHECKED:            | DATE:            |
|   | SCALE: 1:1          | SHEET 2 OF 2     |
| D | DRAWING NUMBER      | ISSUE            |