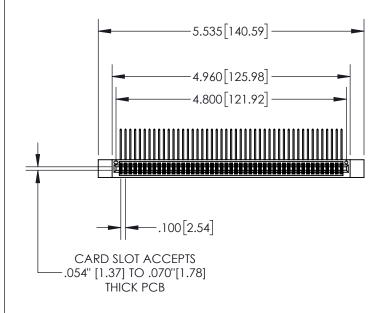

**Contact Dimensions:** 559-90 Degree Bend (Code 541 Contacts) See Sheet 2 for Contact Code 555, 556, 558, 559, 560 Dimensions

1

.330[8.38] **CARD SLOT** .370 [9.40] **SECTION A-A** .160 4.06 POINT OF CONTACT **-**.200 [5.08]

- INSULATOR MATERIAL: THERMOPLASTIC, UL 94V-0
- CONTACT MATERIAL; COPPER TIN ALLOY CONTACT PLATING: GOLD ON THE MATING AREA, TIN PLATING ON THE CONTACT TAILS, NICKEL UNDERPLATE

| 8 | 345/895 SERIES | HIGH TEMP  | CARD  | EDGE | CONNEC | TOR |
|---|----------------|------------|-------|------|--------|-----|
| F | PART NUMBER:   | 845-094-55 | 9-212 |      |        |     |