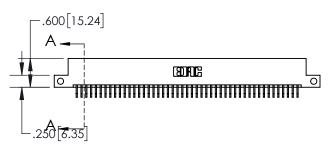

- INSULATOR MATERIAL: THERMOPLASTIC, UL 94V-0
- CONTACT MATERIAL; COPPER TIN ALLOY CONTACT PLATING: GOLD ON THE MATING AREA, TIN PLATING ON THE CONTACT TAILS, NICKEL UNDERPLATE

| 8 | 345/895 SERIES | HIGH TEMP  | CARD  | EDGE | CONNEC | TOR |
|---|----------------|------------|-------|------|--------|-----|
| F | PART NUMBER:   | 845-094-55 | 9-212 |      |        |     |

- INSULATOR MATERIAL: THERMOPLASTIC POLYESTER, UL 94V-0 DAP MATERIAL AVAILABLE UPON REQUEST
- CONTACT MATERIAL; COPPER ALLOY

CONTACT PLATING: GOLD ON THE MATING AREA, TIN PLATING ON THE CONTACT TAILS, NICKEL UNDERPLATE