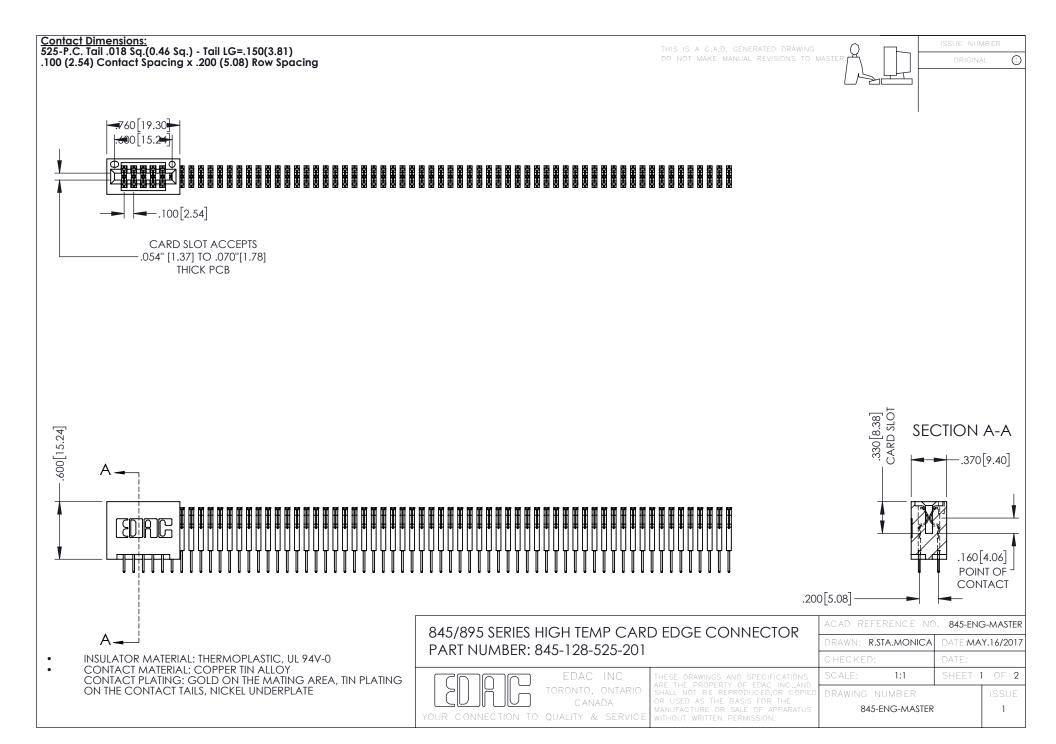

**Contact Code 558** Contact Code 559 Contact Code 560

- INSULATOR MATERIAL: THERMOPLASTIC POLYESTER, UL 94V-0 DAP MATERIAL AVAILABLE UPON REQUEST
- CONTACT MATERIAL; COPPER ALLOY

CONTACT PLATING: GOLD ON THE MATING AREA, TIN PLATING ON THE CONTACT TAILS, NICKEL UNDERPLATE

## 845/895 SERIES HIGH TEMP CARD EDGE CONNECTOR CONTACT CODE 555,556,558,559,560 DIMENSIONS

YOUR CONNECTION TO QUALITY & SERVICE

|   | ACAD REFERENCE NO. 845-ENG-MASTER |                  |
|---|-----------------------------------|------------------|
|   | DRAWN: R.STA.MONICA               | DATE:MAY.16/2017 |
|   | CHECKED:                          | DATE:            |
|   | SCALE: 1:1                        | SHEET 2 OF 2     |
| D | DRAWING NUMBER                    | ISSUE            |

845-ENG-MASTER