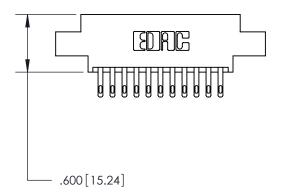

THIS IS A C.A.D. GENERATED DRAWING DO NOT MAKE MANUAL REVISIONS TO MASTER.

ISSUE NUMBER

.165[4.19]

.375 [9.54]

ORIGINAL

1

.060 [1.52] .125(3.18) to .210(5.33) **Outside Tails** .125(3.18) to .210(5.33) **Outside Tails** 

**Contact Code 560** 

INSULATOR MATERIAL: THERMOPLASTIC POLYESTER, UL 94V-0 CONTACT MATERIAL; COPPER, NICKEL, TIN ALLOY CA-725 CONTACT PLATING: GOLD ON THE MATING AREA, TIN-LEAD ON THE CONTACT TAILS, NICKEL UNDERPLATE