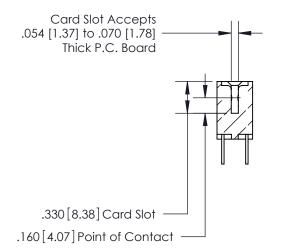

**Contact Code 558** 

## 846/896 SERIES HIGH TEMP CARD EDGE CONNECTOR CONTACT CODE 555,556,558,559,560 DIMENSIONS

.150 [3.81]

YOUR CONNECTION TO QUALITY & SERVICE

**Contact Code 559** 

**EDAC INC** TORONTO, ONTARIO CANADA

THESE DRAWINGS AND SPECIFICATIONS ARE THE PROPERTY OF EDAC INC.,AND SHALL NOT BE REPRODUCED, OR COPIED OR USED AS THE BASIS FOR THE MANUFACTURE OR SALE OF APPARATUS WITHOUT WRITTEN PERMISSION.