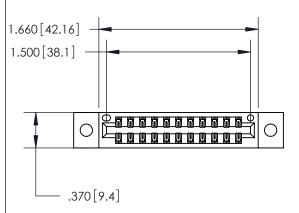

<u>Contact Dimensions:</u>
500-Wire Hole .050x.025 (1.27x0.64) - Tail LG. =.260 (6.60) .125 (3.18) Contact Spacing x .250 (6.35) Row Spacing

- INSULATOR MATERIAL: THERMOPLASTIC POLYESTER, UL 94V-0 CONTACT MATERIAL; COPPER, NICKEL, TIN ALLOY CA-725 CONTACT PLATING: GOLD ON THE MATING AREA, TIN-LEAD
  - ON THE CONTACT TAILS, NICKEL UNDERPLATE

THIS IS A C.A.D. GENERATED DRAWING DO NOT MAKE MANUAL REVISIONS TO MASTER.

ISSUE NUMBER ORIGINAL

846/896 SERIES HIGH TEMP CARD EDGE CONNECTOR PART NUMBER: 846-022-500-802

**EDAC INC** TORONTO, ONTARIO CANADA