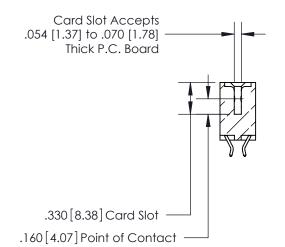

## 846/896 SERIES HIGH TEMP CARD EDGE CONNECTOR CONTACT CODE 555,556,558,559,560 DIMENSIONS

.150 [3.81]

YOUR CONNECTION TO QUALITY & SERVICE

**Contact Code 559** 

**EDAC INC** TORONTO, ONTARIO CANADA

THESE DRAWINGS AND SPECIFICATIONS ARE THE PROPERTY OF EDAC INC.,AND SHALL NOT BE REPRODUCED, OR COPIED OR USED AS THE BASIS FOR THE MANUFACTURE OR SALE OF APPARATUS WITHOUT WRITTEN PERMISSION.

**Contact Code 560** 

INSULATOR MATERIAL: THERMOPLASTIC POLYESTER, UL 94V-0 CONTACT MATERIAL; COPPER, NICKEL, TIN ALLOY CA-725 CONTACT PLATING: GOLD ON THE MATING AREA, TIN-LEAD ON THE CONTACT TAILS, NICKEL UNDERPLATE