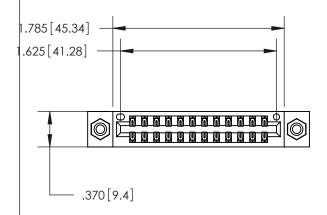

846/896 SERIES HIGH TEMP CARD EDGE CONNECTOR PART NUMBER: 846-024-556-208

YOUR CONNECTION TO QUALITY & SERVICE

**EDAC INC** TORONTO, ONTARIO CANADA

THESE DRAWINGS AND SPECIFICATIONS ARE THE PROPERTY OF EDAC INC., AND SHALL NOT BE REPRODUCED, OR COPIED OR USED AS THE BASIS FOR THE MANUFACTURE OR SALE OF APPARATUS WITHOUT WRITTEN PERMISSION.

<u>Contact Dimensions:</u> 556-Extender Board Bend (Code 520 Contacts) See Sheet 2 for Contact Code 555, 556, 558, 559, 560 Dimensions

THIS IS A C.A.D. GENERATED DRAWING DO NOT MAKE MANUAL REVISIONS TO MASTER.