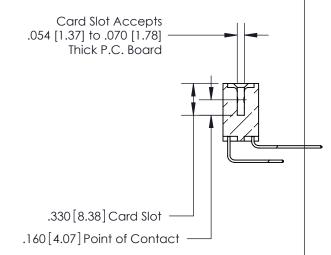

**Contact Code 560** 

INSULATOR MATERIAL: THERMOPLASTIC POLYESTER, UL 94V-0 CONTACT MATERIAL; COPPER, NICKEL, TIN ALLOY CA-725 CONTACT PLATING: GOLD ON THE MATING AREA, TIN-LEAD ON THE CONTACT TAILS, NICKEL UNDERPLATE

**Contact Code 558** 

## 846/896 SERIES HIGH TEMP CARD EDGE CONNECTOR CONTACT CODE 555,556,558,559,560 DIMENSIONS

.150 [3.81]

YOUR CONNECTION TO QUALITY & SERVICE

**Contact Code 559** 

**EDAC INC** TORONTO, ONTARIO CANADA

THESE DRAWINGS AND SPECIFICATIONS ARE THE PROPERTY OF EDAC INC.,AND SHALL NOT BE REPRODUCED, OR COPIED OR USED AS THE BASIS FOR THE MANUFACTURE OR SALE OF APPARATUS WITHOUT WRITTEN PERMISSION.