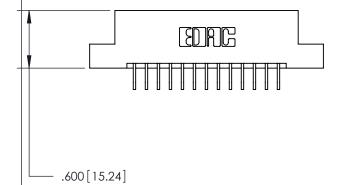

<u>Contact Dimensions:</u>
559-90 Degree Bend (Code 541 Contacts)
See Sheet 2 for Contact Code 555, 556, 558, 559, 560 Dimensions

INSULATOR MATERIAL: THERMOPLASTIC POLYESTER, UL 94V-0 CONTACT MATERIAL; COPPER, NICKEL, TIN ALLOY CA-725

CONTACT PLATING: GOLD ON THE MATING AREA, TIN-LEAD ON THE CONTACT TAILS, NICKEL UNDERPLATE

THIS IS A C.A.D. GENERATED DRAWING DO NOT MAKE MANUAL REVISIONS TO MASTER.

846/896 SERIES HIGH TEMP CARD EDGE CONNECTOR PART NUMBER: 846-026-559-207