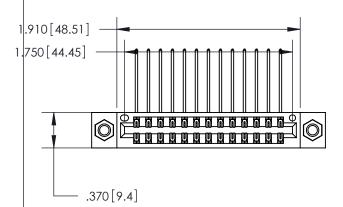

<u>Contact Dimensions:</u>
559-90 Degree Bend (Code 541 Contacts)
See Sheet 2 for Contact Code 555, 556, 558, 559, 560 Dimensions

INSULATOR MATERIAL: THERMOPLASTIC POLYESTER, UL 94V-0 CONTACT MATERIAL; COPPER, NICKEL, TIN ALLOY CA-725

CONTACT PLATING: GOLD ON THE MATING AREA, TIN-LEAD ON THE CONTACT TAILS, NICKEL UNDERPLATE

THIS IS A C.A.D. GENERATED DRAWING DO NOT MAKE MANUAL REVISIONS TO MASTER.

846/896 SERIES HIGH TEMP CARD EDGE CONNECTOR PART NUMBER: 846-026-559-207