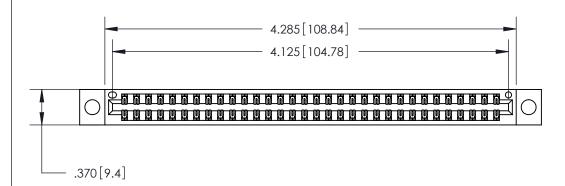

<u>Contact Dimensions:</u> 526-P.C. Tail .018 Sq. (0.46 Sq.) - Tail LG. =.350 (8.89) .125 (3.18) Contact Spacing x .250 (6.35) Row Spacing

THIS IS A C.A.D. GENERATED DRAWING DO NOT MAKE MANUAL REVISIONS TO MASTER.

ISSUE NUMBER

ORIGINAL

.600 [15.24]

Card Slot Accepts .054 [1.37] to .070 [1.78] Thick P.C. Board .330 [8.38] Card Slot .160 [4.07] Point of Contact -

INSULATOR MATERIAL: THERMOPLASTIC POLYESTER, UL 94V-0 CONTACT MATERIAL; COPPER, NICKEL, TIN ALLOY CA-725

CONTACT PLATING: GOLD ON THE MATING AREA, TIN-LEAD ON THE CONTACT TAILS, NICKEL UNDERPLATE

846/896 SERIES HIGH TEMP CARD EDGE CONNECTOR PART NUMBER: 846-064-526-804

YOUR CONNECTION TO QUALITY & SERVICE

**EDAC INC** TORONTO, ONTARIO CANADA