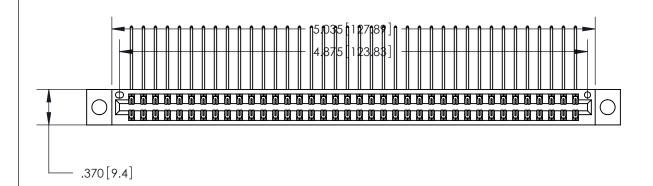

<u>Contact Dimensions:</u>
558-90 Degree Bend (Code 541 Contacts)
See Sheet 2 for Contact Code 555, 556, 558, 559, 560 Dimensions

THIS IS A C.A.D. GENERATED DRAWING DO NOT MAKE MANUAL REVISIONS TO MASTER.

ISSUE NUMBER ORIGINAL

1

Card Slot Accepts .054 [1.37] to .070 [1.78] Thick P.C. Board .330 [8.38] Card Slot .160 [4.07] Point of Contact -

INSULATOR MATERIAL: THERMOPLASTIC POLYESTER, UL 94V-0 CONTACT MATERIAL; COPPER, NICKEL, TIN ALLOY CA-725

.600 [15.24]

CONTACT PLATING: GOLD ON THE MATING AREA, TIN-LEAD ON THE CONTACT TAILS, NICKEL UNDERPLATE

846/896 SERIES HIGH TEMP CARD EDGE CONNECTOR PART NUMBER: 846-076-558-804

YOUR CONNECTION TO QUALITY & SERVICE