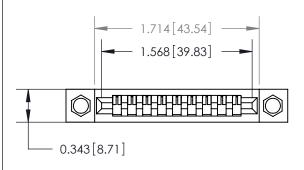

## **Mounting Option**

.156 (3.96) Dia. Mounting Holes

## **Contact Detail**

PC Tail .046x.013(1.17x0.33) - Tail LG=.213(5.41)

.156 [3.96] Contact Spacing x .200 [5.08] Row Spacing

**See Accompanying Page for:** 

**Contact Bend Details** 

**SECTION A-A** 

.095 [2.41] Point of Contact (Measured from bottom of Card Slot) Card Slot Accepts .054 [1.37] to .070 [1.78] Thick P.C. Board