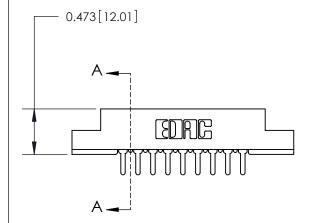

## **Contact Detail**

PC Tail .046x.013(1.17x0.33) - Tail LG=.213(5.41)

.156 [3.96] Contact Spacing x .200 [5.08] Row Spacing

**See Accompanying Page for:** 

**Contact Bend Details** 

**SECTION A-A** 

.095 [2.41] Point of Contact (Measured from bottom of Card Slot) Card Slot Accepts .054 [1.37] to .070 [1.78] Thick P.C. Board