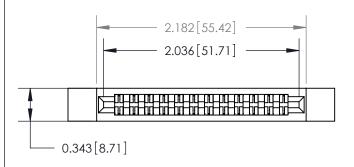

## **Mounting Option**

.128 (3.25) Dia. Side Mounting Holes

## **Contact Detail**

Extender Board Bend (Code 520 Contacts)

.156 [3.96] Contact Spacing x .200 [5.08] Row Spacing





**SECTION A-A** 

.095 [2.41] Point of Contact (Measured from bottom of Card Slot)



**See Accompanying Page for:** 

**Contact Bend Details** 

807/857 Series High Temp Card Edge Connector Part Number: 857-024-556-212

YOUR CONNECTION TO QUALITY & SERVICE

| ACAD REFERENCE NO. 807 ENG MASTER |                  |
|-----------------------------------|------------------|
| DRAWN: J.LEE                      | DATE: AUG. 11/09 |
| CHECKED:                          | DATE:            |
| SCALE: NTS                        | SHEET 1 OF 2     |
| DRAWING NUMBER                    | ISSUE            |

807 Assembly