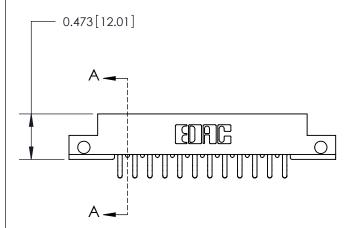

## **Mounting Option**

.128 (3.25) Dia. Side Mounting Holes

## **Contact Detail**

Extender Board Bend (Code 520 Contacts)

.156 [3.96] Contact Spacing x .200 [5.08] Row Spacing





**SECTION A-A** 

.095 [2.41] Point of Contact (Measured from bottom of Card Slot)



**See Accompanying Page for:** 

**Contact Bend Details** 

807/857 Series High Temp Card Edge Connector Part Number: 857-024-556-212

YOUR CONNECTION TO QUALITY & SERVICE

| ACAD REFERENCE NO. 807 ENG MASTER |                  |
|-----------------------------------|------------------|
| DRAWN: J.LEE                      | DATE: AUG. 11/09 |
| CHECKED:                          | DATE:            |
| SCALE: NTS                        | SHEET 1 OF 2     |
| DRAWING NUMBER                    | ISSUE            |

807 Assembly