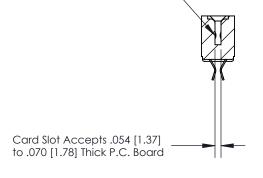

## **Contact Detail**

Extender Board Bend (Code 520 Contacts)

.156 [3.96] Contact Spacing x .200 [5.08] Row Spacing

**SECTION A-A** 

.095 [2.41] Point of Contact (Measured from bottom of Card Slot)

**See Accompanying Page for:** 

**Contact Bend Details** 

807/857 Series High Temp Card Edge Connector Part Number: 857-024-556-212

YOUR CONNECTION TO QUALITY & SERVICE

| ACAD REFERENCE NO. 807 ENG MASTER |                  |
|-----------------------------------|------------------|
| DRAWN: J.LEE                      | DATE: AUG. 11/09 |
| CHECKED:                          | DATE:            |
| SCALE: NTS                        | SHEET 1 OF 2     |
| DRAWING NUMBER                    | ISSUE            |