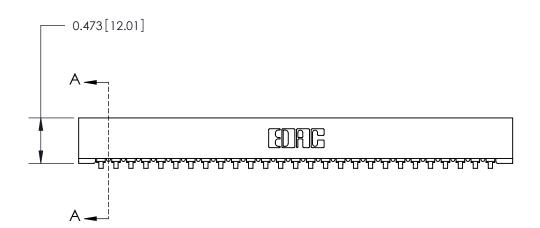

## **Contact Detail**

90 Degree Bend (Code 521 Contacts)

.156 [3.96] Contact Spacing x .200 [5.08] Row Spacing

**SECTION A-A** 

.175 [4.45] Point of Contact (Measured from bottom of Card Slot)

See Accompanying Page for:

**Contact Bend Details** 

807/857 Series High Temp Card Edge Connector Part Number: 857-027-453-101

| VOLID CONI | NECTI | ON - |
|------------|-------|------|

YOUR CONNECTION TO QUALITY & SERVICE WITHOUT WRITTEN PERMISSION.