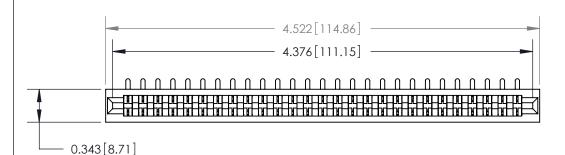

## **Contact Detail**

90 Degree Bend (Code 521 Contacts)

.156 [3.96] Contact Spacing x .200 [5.08] Row Spacing

**SECTION A-A** 

.175 [4.45] Point of Contact (Measured from bottom of Card Slot)

See Accompanying Page for:

**Contact Bend Details** 

807/857 Series High Temp Card Edge Connector Part Number: 857-027-453-101

| VOLID CONI | NECTI | ON - |
|------------|-------|------|

YOUR CONNECTION TO QUALITY & SERVICE WITHOUT WRITTEN PERMISSION.