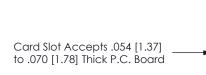

## **Contact Detail**

90 Degree Bend (Code 521 Contacts)

.156 [3.96] Contact Spacing x .200 [5.08] Row Spacing

**SECTION A-A** 

.175 [4.45] Point of Contact (Measured from bottom of Card Slot)

See Accompanying Page for:

**Contact Bend Details** 

807/857 Series High Temp Card Edge Connector Part Number: 857-027-453-101

| VOLID CONI | NECTI | ON - |
|------------|-------|------|

YOUR CONNECTION TO QUALITY & SERVICE WITHOUT WRITTEN PERMISSION.