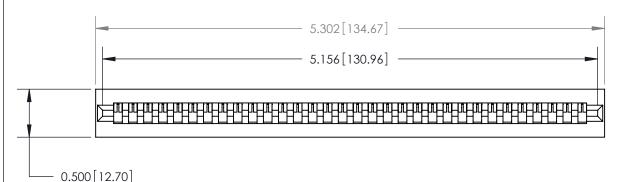

## **Contact Detail**

Wire Hole .087x.013(2.21x0.33) - Tail LG=.282(7.16) .156 [3.96] Contact Spacing x .200 [5.08] Row Spacing

- 0.473 [12.01] EDRG

**SECTION A-A** 

.095 [2.41] Point of Contact (Measured from bottom of Card Slot) Card Slot Accepts .054 [1.37] to .070 [1.78] Thick P.C. Board

**See Accompanying Page for:** 

**Contact Bend Details** 

807/857 Series High Temp Card Edge Connector Part Number: 857-032-405-101

YOUR CONNECTION TO QUALITY & SERVICE

| ACAD REFERENCE NO. 807 ENG MASTER |                  |
|-----------------------------------|------------------|
| DRAWN: J.LEE                      | DATE: AUG. 11/09 |
| CHECKED:                          | DATE:            |
| SCALE: NTS                        | SHEET 1 OF 2     |
| DRAWING NUMBER                    | ISSUE            |