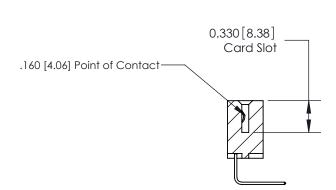

**SECTION A-A** 

ISSUE NUMBER

ORIGINAL

1

|                     | 837/887 Series High Temp Card Edge Connector |                                                                                           | ACAD REFERENCE | NO. 837 EN       | 837 ENG MASTER |  |
|---------------------|----------------------------------------------|-------------------------------------------------------------------------------------------|----------------|------------------|----------------|--|
| Contact Bend Detail |                                              | DRAWN: J.LEE                                                                              | DATE: OC       | DATE: OCT. 06/09 |                |  |
|                     | Confact Bend Detail                          |                                                                                           | CHECKED:       | DATE:            |                |  |
|                     | EDAC INC THESE DE                            | ESE DRAWINGS AND SPECIFICATIONS                                                           | SCALE: NTS     | SHEET            | 2 <b>OF</b> 2  |  |
|                     | TORONTO, ONTARIO                             | ARE THE PROPERTY OF EDAC INC.,AND SHALL NOT BE REPRODUCED,OR COPIED                       | DRAWING NUMBER |                  | ISSUE          |  |
|                     | YOUR CONNECTION TO QUALITY & SERVICE         | OR USED AS THE BASIS FOR THE MANUFACTURE OR SALE OF APPARATUS WITHOUT WRITTEN PERMISSION. | 837 Assembly   |                  | 1              |  |