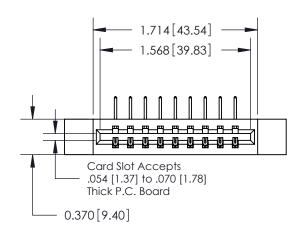

## **Contact Detail**

558-90 Degree Bend (Code 541 Contacts)

.156 [3.96] Contact Spacing x .200 [5.08] Row Spacing

**See Accompanying Pages for:** 

**Contact Bend Details** 

THIS IS A C.A.D. GENERATED DRAWING DO NOT MAKE MANUAL REVISIONS TO MASTER.