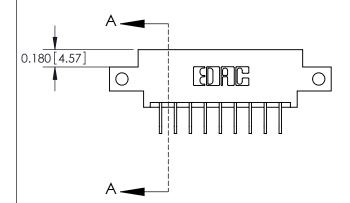

**Mounting Option** 

12-.128 (3.25) Dia. Side Mounting Holes

## **Contact Detail**

558-90 Degree Bend (Code 541 Contacts)

.156 [3.96] Contact Spacing x .200 [5.08] Row Spacing





**See Accompanying Pages for:** 

**Contact Bend Details** 

THIS IS A C.A.D. GENERATED DRAWING DO NOT MAKE MANUAL REVISIONS TO MASTER.



ISSUE NUMBER

ORIGINAL



837/887 Series High Temp Card Edge Connector Part Number: 887-009-558-612

YOUR CONNECTION TO QUALITY & SERVICE

**EDAC INC** TORONTO, ONTARIO CANADA

THESE DRAWINGS AND SPECIFICATIONS ARE THE PROPERTY OF EDAC INC.,AND SHALL NOT BE REPRODUCED, OR COPIED OR USED AS THE BASIS FOR THE MANUFACTURE OR SALE OF APPARATUS WITHOUT WRITTEN PERMISSION.

| ACAD REFERENCE NO. | 837 ENG MASTER   |  |  |
|--------------------|------------------|--|--|
| DRAWN: J.LEE       | DATE: OCT. 06/09 |  |  |
| CHECKED:           | DATE:            |  |  |
| SCALE: NTS         | SHEET 1 OF 2     |  |  |
| DRAWING NUMBER     | ISSUE            |  |  |