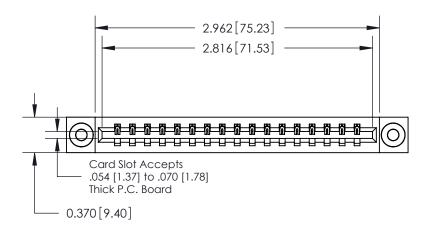

**Mounting Option** 

03-.116 (2.95) I.D. Floating Eyelets

## **Contact Detail**

540-Wire Wrap .025 Sq.(0.64 Sq.) - Tail LG=.560(14.22) .156 [3.96] Contact Spacing x .200 [5.08] Row Spacing





THIS IS A C.A.D. GENERATED DRAWING DO NOT MAKE MANUAL REVISIONS TO MASTER.



ISSUE NUMBER

ORIGINAL



**See Accompanying Pages for:** 

**Contact Bend Details** 

837/887 Series High Temp Card Edge Connector Part Number: 887-017-540-603

YOUR CONNECTION TO QUALITY & SERVICE

**EDAC INC** TORONTO, ONTARIO CANADA

THESE DRAWINGS AND SPECIFICATIONS ARE THE PROPERTY OF EDAC INC., AND SHALL NOT BE REPRODUCED, OR COPIED OR USED AS THE BASIS FOR THE MANUFACTURE OR SALE OF APPARATUS WITHOUT WRITTEN PERMISSION.

| ACAD REFERENCE NO. | 837 ENG MASTER   |  |  |
|--------------------|------------------|--|--|
| DRAWN: J.LEE       | DATE: OCT. 06/09 |  |  |
| CHECKED:           | DATE:            |  |  |
| SCALE: NTS         | SHEET 1 OF 2     |  |  |
| DRAWING NUMBER     | ISSUE            |  |