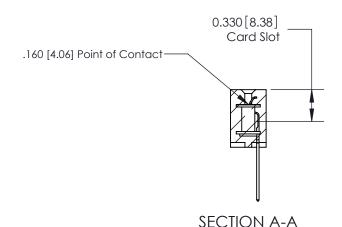

ISSUE NUMBER

ORIGINAL

1

|                     | 837/887 Series High Temp Card Edge Connector |                                                                                                                                                              | ACAD REFERENCE | NO. 837 EN       | 837 ENG MASTER |  |
|---------------------|----------------------------------------------|--------------------------------------------------------------------------------------------------------------------------------------------------------------|----------------|------------------|----------------|--|
| Contact Bend Detail |                                              | DRAWN: J.LEE                                                                                                                                                 | DATE: OC       | DATE: OCT. 06/09 |                |  |
|                     | Confider Bend Defall                         |                                                                                                                                                              | CHECKED:       | DATE:            |                |  |
|                     | EDAC INC                                     | TORONTO, ONTARIO CANADA  ARE THE PROPERTY OF EDAC INC., AND SHALL NOT BE REPRODUCED, OR COPIED OR USED AS THE BASIS FOR THE MANUFACTURE OR SALE OF APPARATUS | SCALE: NTS     | SHEET            | 2 <b>OF</b> 2  |  |
|                     | TORONTO, ONTARIO                             |                                                                                                                                                              | DRAWING NUMBER |                  | ISSUE          |  |
|                     | YOUR CONNECTION TO QUALITY & SERVICE         |                                                                                                                                                              | 837 Assembly   |                  | 1              |  |