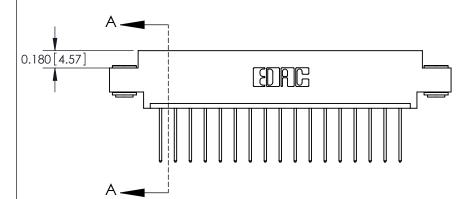

## **Contact Detail**

540-Wire Wrap .025 Sq.(0.64 Sq.) - Tail LG=.560(14.22) .156 [3.96] Contact Spacing x .200 [5.08] Row Spacing

THIS IS A C.A.D. GENERATED DRAWING DO NOT MAKE MANUAL REVISIONS TO MASTER.