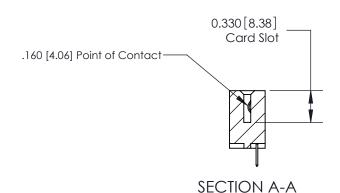

ISSUE NUMBER

ORIGINAL

1

|                     | 837/887 Series High Temp Card Edge Connector |                                                                                                                                                              | ACAD REFERENCE | NO. 837 EN       | 837 ENG MASTER |  |
|---------------------|----------------------------------------------|--------------------------------------------------------------------------------------------------------------------------------------------------------------|----------------|------------------|----------------|--|
| Contact Bend Detail |                                              | DRAWN: J.LEE                                                                                                                                                 | DATE: OC       | DATE: OCT. 06/09 |                |  |
| Confidence          | Confact Bend Defail                          | id Defail                                                                                                                                                    |                | DATE:            | DATE:          |  |
|                     | EDAC INC                                     | TORONTO, ONTARIO CANADA  ARE THE PROPERTY OF EDAC INC., AND SHALL NOT BE REPRODUCED, OR COPIED OR USED AS THE BASIS FOR THE MANUFACTURE OR SALE OF APPARATUS | SCALE: NTS     | SHEET            | 2 <b>OF</b> 2  |  |
|                     | TORONTO, ONTARIO                             |                                                                                                                                                              | DRAWING NUMBER |                  | ISSUE          |  |
|                     | YOUR CONNECTION TO QUALITY & SERVICE         |                                                                                                                                                              | 837 Assembly   |                  | 1              |  |