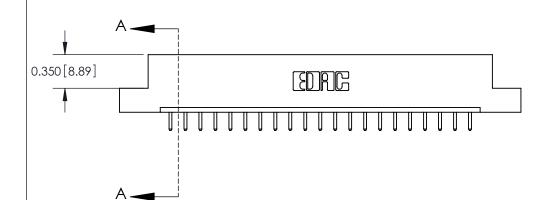

THIS IS A C.A.D. GENERATED DRAWING DO NOT MAKE MANUAL REVISIONS TO MASTER.

**See Accompanying Pages for:** 

**Contact Bend Details** 

837/887 Series High Temp Card Edge Connector Part Number: 887-021-520-107