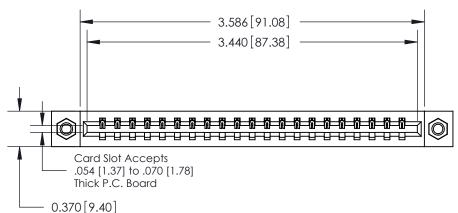

**Mounting Option** 07-M3-0.5 Metric Threaded Inserts **Contact Detail** 520-P.C. Tail .030x.018(0.76x0.46) - Tail LG=.175(4.45) .156 [3.96] Contact Spacing x .200 [5.08] Row Spacing

ISSUE NUMBER

ORIGINAL

THIS IS A C.A.D. GENERATED DRAWING DO NOT MAKE MANUAL REVISIONS TO MASTER.

**See Accompanying Pages for:** 

**Contact Bend Details** 

837/887 Series High Temp Card Edge Connector Part Number: 887-021-520-107