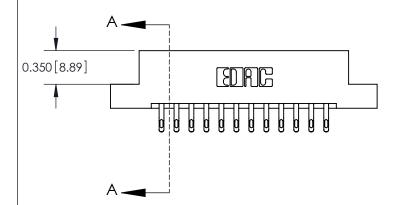

## **Contact Detail**

555-Extender Board Bend (Code 500 Contacts)

.156 [3.96] Contact Spacing x .200 [5.08] Row Spacing

THIS IS A C.A.D. GENERATED DRAWING DO NOT MAKE MANUAL REVISIONS TO MASTER.

ISSUE NUMBER

ORIGINAL

837/887 Series High Temp Card Edge Connector Part Number: 887-024-555-204

YOUR CONNECTION TO QUALITY & SERVICE

**EDAC INC** TORONTO, ONTARIO CANADA

THESE DRAWINGS AND SPECIFICATIONS ARE THE PROPERTY OF EDAC INC., AND SHALL NOT BE REPRODUCED, OR COPIED OR USED AS THE BASIS FOR THE MANUFACTURE OR SALE OF APPARATUS WITHOUT WRITTEN PERMISSION.