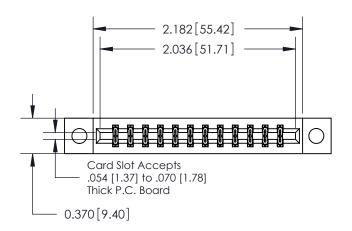

**Mounting Option** 

04-.156 (3.96) Dia. Mounting Holes

ORIGINAL

837/887 Series High Temp Card Edge Connector Part Number: 887-024-555-204

YOUR CONNECTION TO QUALITY & SERVICE

**EDAC INC** TORONTO, ONTARIO CANADA

THESE DRAWINGS AND SPECIFICATIONS ARE THE PROPERTY OF EDAC INC., AND SHALL NOT BE REPRODUCED, OR COPIED OR USED AS THE BASIS FOR THE MANUFACTURE OR SALE OF APPARATUS WITHOUT WRITTEN PERMISSION.