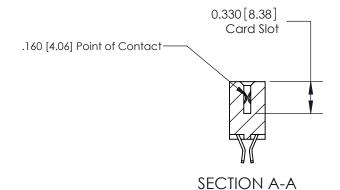

## **Contact Detail**

555-Extender Board Bend (Code 500 Contacts)

.156 [3.96] Contact Spacing x .200 [5.08] Row Spacing

THIS IS A C.A.D. GENERATED DRAWING DO NOT MAKE MANUAL REVISIONS TO MASTER.

ISSUE NUMBER

**See Accompanying Pages for:** 

**Contact Bend Details** 

ISSUE NUMBER

ORIGINAL

1

|                     | 837/887 Series High Temp Card Edge Connector |                                                                                                                                                              | ACAD REFERENCE | NO. 837 EN       | 837 ENG MASTER |  |
|---------------------|----------------------------------------------|--------------------------------------------------------------------------------------------------------------------------------------------------------------|----------------|------------------|----------------|--|
| Contact Bend Detail |                                              | DRAWN: J.LEE                                                                                                                                                 | DATE: OC       | DATE: OCT. 06/09 |                |  |
|                     | Confact Bend Defail                          |                                                                                                                                                              | CHECKED:       | DATE:            | DATE:          |  |
|                     | EDAC INC                                     | TORONTO, ONTARIO CANADA  ARE THE PROPERTY OF EDAC INC., AND SHALL NOT BE REPRODUCED, OR COPIED OR USED AS THE BASIS FOR THE MANUFACTURE OR SALE OF APPARATUS | SCALE: NTS     | SHEET            | 2 <b>OF</b> 2  |  |
|                     | TORONTO, ONTARIO                             |                                                                                                                                                              | DRAWING NUMBER |                  | ISSUE          |  |
| ,                   | YOUR CONNECTION TO QUALITY & SERVICE         |                                                                                                                                                              | 837 Assembly   |                  | 1              |  |