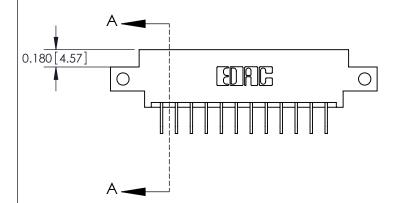

**Mounting Option** 

12-.128 (3.25) Dia. Side Mounting Holes

## **Contact Detail**

558-90 Degree Bend (Code 541 Contacts)

.156 [3.96] Contact Spacing x .200 [5.08] Row Spacing





THIS IS A C.A.D. GENERATED DRAWING DO NOT MAKE MANUAL REVISIONS TO MASTER.



ISSUE NUMBER ORIGINAL

0.330[8.38] Card Slot .160 [4.06] Point of Contact **SECTION A-A** 

837/887 Series High Temp Card Edge Connector Part Number: 887-024-558-812

YOUR CONNECTION TO QUALITY & SERVICE

**EDAC INC** TORONTO, ONTARIO CANADA

THESE DRAWINGS AND SPECIFICATIONS ARE THE PROPERTY OF EDAC INC.,AND SHALL NOT BE REPRODUCED, OR COPIED OR USED AS THE BASIS FOR THE MANUFACTURE OR SALE OF APPARATUS WITHOUT WRITTEN PERMISSION.

| ACAD REFERENCE NO. | 837 ENG MASTER   |  |  |
|--------------------|------------------|--|--|
| DRAWN: J.LEE       | DATE: OCT. 06/09 |  |  |
| CHECKED:           | DATE:            |  |  |
| SCALE: NTS         | SHEET 1 OF 2     |  |  |
| DRAWING NUMBER     | ISSUE            |