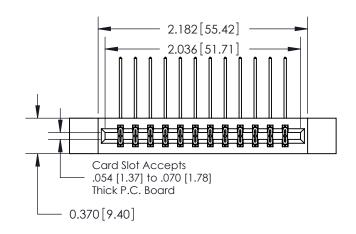

0.330[8.38] Card Slot .160 [4.06] Point of Contact **SECTION A-A** 

837/887 Series High Temp Card Edge Connector Part Number: 887-024-558-812

YOUR CONNECTION TO QUALITY & SERVICE

**EDAC INC** TORONTO, ONTARIO CANADA