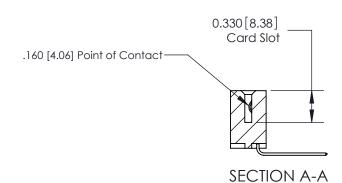

**Mounting Option** 

04-.156 (3.96) Dia. Mounting Holes

**Contact Detail** 

559-90 Degree Bend (Code 541 Contacts)

.156 [3.96] Contact Spacing x .200 [5.08] Row Spacing

THIS IS A C.A.D. GENERATED DRAWING DO NOT MAKE MANUAL REVISIONS TO MASTER.

ISSUE NUMBER

ORIGINAL

1

|                     | 837/887 Series High Temp Card Edge Connector |                                                                      | ACAD REFERENCE | NO. 837 EN       | 837 ENG MASTER |  |
|---------------------|----------------------------------------------|----------------------------------------------------------------------|----------------|------------------|----------------|--|
| Contact Bend Detail |                                              | DRAWN: J.LEE                                                         | DATE: OC       | DATE: OCT. 06/09 |                |  |
|                     | Confact Bend Defail                          |                                                                      | CHECKED:       | DATE:            |                |  |
|                     | EDAC INC THESE DRAWINGS AND SPECIF           | THESE DRAWINGS AND SPECIFICATIONS                                    | SCALE: NTS     | SHEET            | 2 <b>OF</b> 2  |  |
|                     | TORONTO, ONTARIO                             | CANADA OR USED AS THE BASIS FOR THE MANUFACTURE OR SALE OF APPARATUS | DRAWING NUMBER |                  | ISSUE          |  |
|                     | YOUR CONNECTION TO QUALITY & SERVICE         |                                                                      | 837 Assembly   |                  | 1              |  |