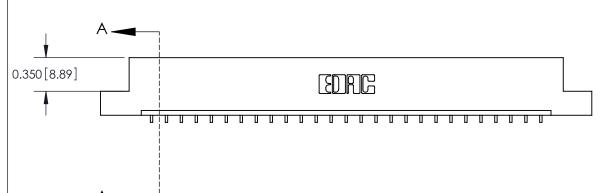

ISSUE NUMBER

ORIGINAL

**See Accompanying Pages for:** 

**Contact Bend Details** 

837/887 Series High Temp Card Edge Connector Part Number: 887-027-559-104

**EDAC INC** TORONTO, ONTARIO CANADA

THESE DRAWINGS AND SPECIFICATIONS ARE THE PROPERTY OF EDAC INC.,AND SHALL NOT BE REPRODUCED, OR COPIED OR USED AS THE BASIS FOR THE MANUFACTURE OR SALE OF APPARATUS WITHOUT WRITTEN PERMISSION.