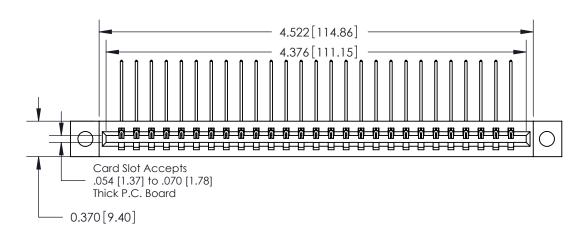

**Mounting Option** 

04-.156 (3.96) Dia. Mounting Holes

**Contact Detail** 

559-90 Degree Bend (Code 541 Contacts)

.156 [3.96] Contact Spacing x .200 [5.08] Row Spacing

THIS IS A C.A.D. GENERATED DRAWING DO NOT MAKE MANUAL REVISIONS TO MASTER.

ISSUE NUMBER

ORIGINAL

**See Accompanying Pages for:** 

**Contact Bend Details** 

837/887 Series High Temp Card Edge Connector Part Number: 887-027-559-104

**EDAC INC** TORONTO, ONTARIO CANADA

THESE DRAWINGS AND SPECIFICATIONS ARE THE PROPERTY OF EDAC INC.,AND SHALL NOT BE REPRODUCED, OR COPIED OR USED AS THE BASIS FOR THE MANUFACTURE OR SALE OF APPARATUS WITHOUT WRITTEN PERMISSION.