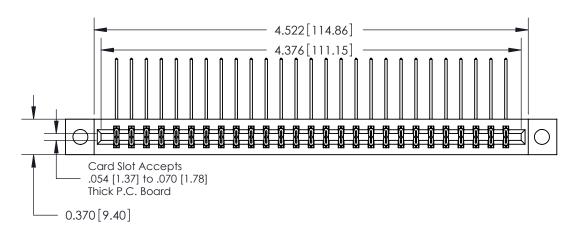

**Mounting Option** 

04-.156 (3.96) Dia. Mounting Holes

**See Accompanying Pages for:** 

**Contact Bend Details** 

837/887 Series High Temp Card Edge Connector Part Number: 887-054-559-804

**EDAC INC** TORONTO, ONTARIO CANADA

THESE DRAWINGS AND SPECIFICATIONS ARE THE PROPERTY OF EDAC INC.,AND SHALL NOT BE REPRODUCED, OR COPIED OR USED AS THE BASIS FOR THE MANUFACTURE OR SALE OF APPARATUS WITHOUT WRITTEN PERMISSION.

| ACAD REFERENCE NO. | 837 ENG MASTER   |  |  |
|--------------------|------------------|--|--|
| DRAWN: J.LEE       | DATE: OCT. 06/09 |  |  |
| CHECKED:           | DATE:            |  |  |
| SCALE: NTS         | SHEET 1 OF 2     |  |  |
| DRAWING NUMBER     | ISSUE            |  |  |
| 837 Assembly       | 1                |  |  |