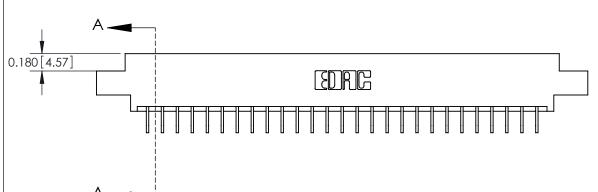

## **Contact Detail**

559-90 Degree Bend (Code 541 Contacts)

.156 [3.96] Contact Spacing x .200 [5.08] Row Spacing

THIS IS A C.A.D. GENERATED DRAWING DO NOT MAKE MANUAL REVISIONS TO MASTER.

ISSUE NUMBER

ORIGINAL

**See Accompanying Pages for:** 

**Contact Bend Details** 

837/887 Series High Temp Card Edge Connector Part Number: 887-054-559-804

**EDAC INC** TORONTO, ONTARIO CANADA

THESE DRAWINGS AND SPECIFICATIONS ARE THE PROPERTY OF EDAC INC.,AND SHALL NOT BE REPRODUCED, OR COPIED OR USED AS THE BASIS FOR THE MANUFACTURE OR SALE OF APPARATUS WITHOUT WRITTEN PERMISSION.

| ACAD REFERENCE NO. | 837 ENG MASTER   |  |  |
|--------------------|------------------|--|--|
| DRAWN: J.LEE       | DATE: OCT. 06/09 |  |  |
| CHECKED:           | DATE:            |  |  |
| SCALE: NTS         | SHEET 1 OF 2     |  |  |
| DRAWING NUMBER     | ISSUE            |  |  |
| 837 Assembly       | 1                |  |  |