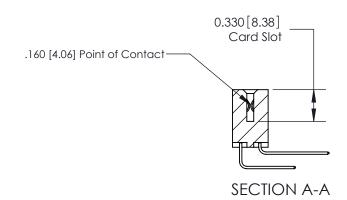

## **Contact Detail**

559-90 Degree Bend (Code 541 Contacts)

.156 [3.96] Contact Spacing x .200 [5.08] Row Spacing

THIS IS A C.A.D. GENERATED DRAWING DO NOT MAKE MANUAL REVISIONS TO MASTER.

ISSUE NUMBER

ORIGINAL

ISSUE NUMBER

ORIGINAL

1

|                     | 837/887 Series High Temp Card Edge Connector |                                                                                                                                                              | ACAD REFERENCE | NO. 837 EN       | 837 ENG MASTER |  |
|---------------------|----------------------------------------------|--------------------------------------------------------------------------------------------------------------------------------------------------------------|----------------|------------------|----------------|--|
| Contact Bend Detail |                                              | DRAWN: J.LEE                                                                                                                                                 | DATE: OC       | DATE: OCT. 06/09 |                |  |
|                     |                                              |                                                                                                                                                              | CHECKED:       | DATE:            | DATE:          |  |
|                     | EDAC INC                                     | TORONTO, ONTARIO CANADA  ARE THE PROPERTY OF EDAC INC., AND SHALL NOT BE REPRODUCED, OR COPIED OR USED AS THE BASIS FOR THE MANUFACTURE OR SALE OF APPARATUS | SCALE: NTS     | SHEET            | 2 <b>OF</b> 2  |  |
|                     | TORONTO, ONTARIO                             |                                                                                                                                                              | DRAWING NUMBER |                  | ISSUE          |  |
| ,                   | YOUR CONNECTION TO QUALITY & SERVICE         |                                                                                                                                                              | 837 Assembly   |                  | 1              |  |