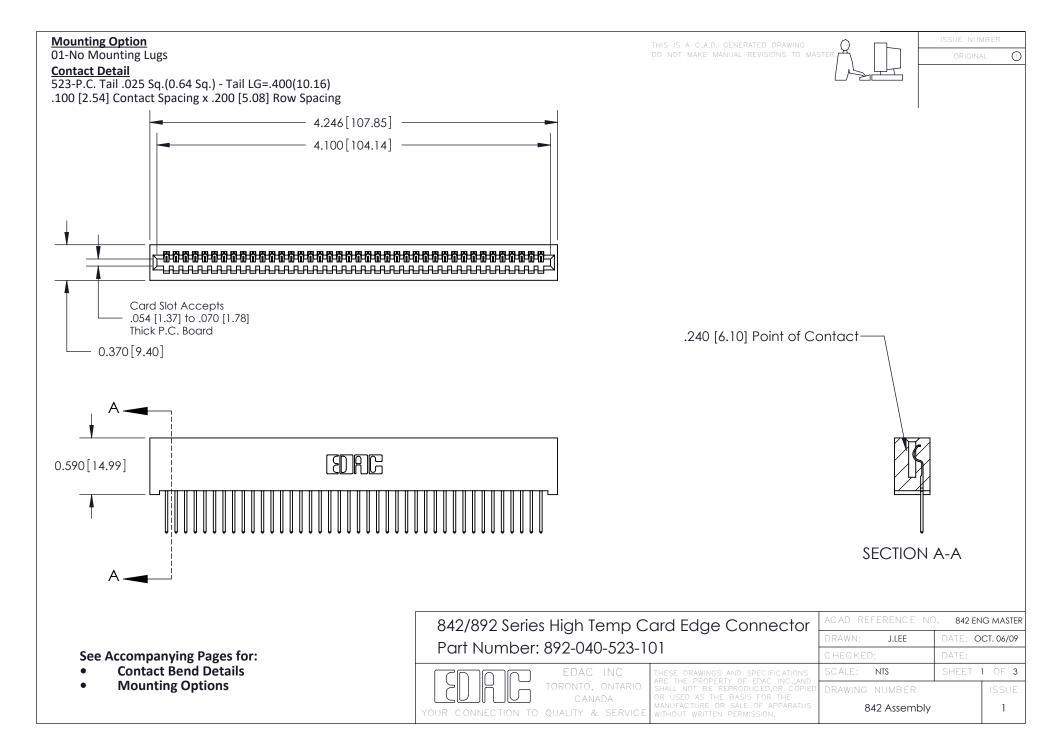

THIS IS A C.A.D. GENERATED DRAWING DO NOT MAKE MANUAL REVISIONS TO MASTER

ORIGINAL (1)



| 842/892 Series High Temp Card Edge Connector<br>Contact Bend Detail |                                                                                                 | ACAD REFERENCE NO. 842 ENG MASTER |             |                  |        |
|---------------------------------------------------------------------|-------------------------------------------------------------------------------------------------|-----------------------------------|-------------|------------------|--------|
|                                                                     |                                                                                                 | DRAWN:                            | J.LEE