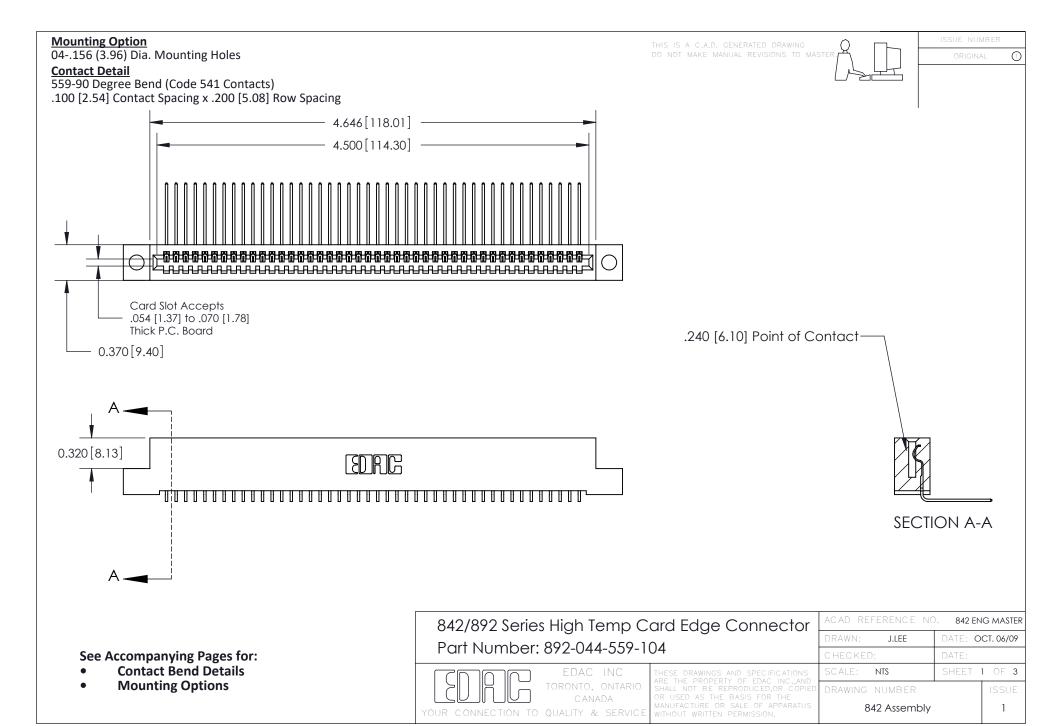

THIS IS A C.A.D. GENERATED DRAWING DO NOT MAKE MANUAL REVISIONS TO MASTER

ORIGINAL (1)



| 842/892 Series High Temp Card Edge Connector<br>Contact Bend Detail |                                                                                                 | ACAD REFERENCE NO. 842 ENG MASTER |             |                  |        |
|---------------------------------------------------------------------|-------------------------------------------------------------------------------------------------|-----------------------------------|-------------|------------------|--------|
|                                                                     |                                                                                                 | DRAWN:                            | J.LEE