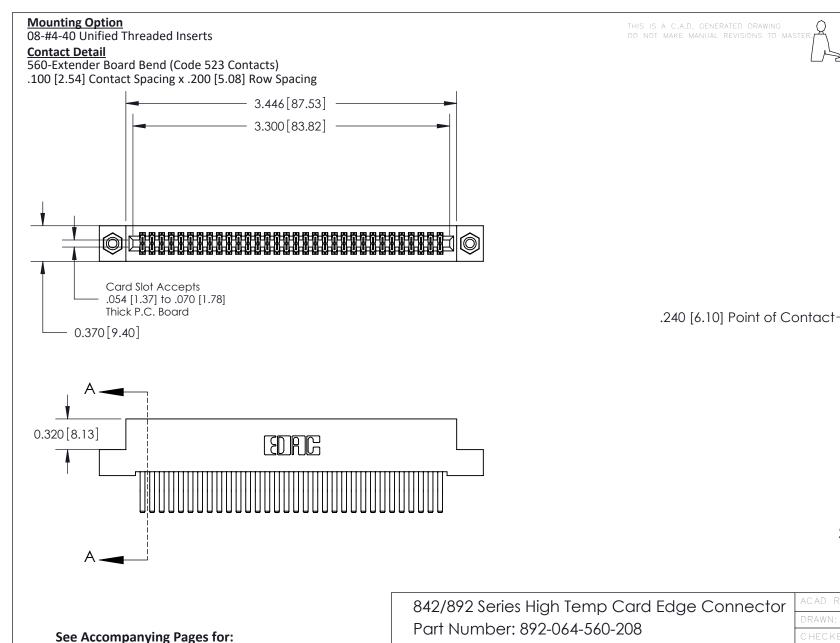

J.LEE DATE: OCT. 06/09 SHEET 1 OF 3

YOUR CONNECTION TO QUALITY & SERVICE

**Contact Bend Details** 

**Mounting Options** 

CANADA

| RAWING NUMBER | ISSUE |
|---------------|-------|
| 842 Assembly  | 1     |

842 ENG MASTER

SECTION A-A

THIS IS A C.A.D. GENERATED DRAWING DO NOT MAKE MANUAL REVISIONS TO MASTER

ORIGINAL (1)

| 842/892 Series High Temp Card Edge Connector<br>Contact Bend Detail |                                                                   | ACAD REFERENCE NO. 842 ENG MASTER |        |                         |        |
|---------------------------------------------------------------------|-------------------------------------------------------------------|-----------------------------------|--------|-------------------------|--------|
|                                                                     |                                                                   | DRAWN:                            | J.LEE  | DATE: <b>OCT. 06/09</b> |        |
|                                                                     |                                                                   | CHECKE                            | ):     | DATE:                   |        |
| EDAC INC                                                            | THESE DRAWINGS AND SPECIFICATIONS ARE THE PROPERTY OF EDAC INCAND | SCALE:                            | NTS    | SHEET :                 | 2 OF 3 |
| TORONTO, ONTARIO                                                    | SHALL NOT BE REPRODUCED, OR COPIED OR USED AS THE BASIS FOR THE   | DRAWING                           | NUMBER |                         | ISSUE  |
| YOUR CONNECTION TO QUALITY & SERVICE                                | MANUFACTURE OR SALE OF APPARATUS WITHOUT WRITTEN PERMISSION.      | 842 Assembly                      |        |                         | 1      |

THIS IS A C.A.D. GENERATED DRAWING DO NOT MAKE MANUAL REVISIONS TO MASTER

ISSUE NUMBER

ORIGINAL

1

| 842/892 Series High Temp Card Edge Co<br>Mounting Options  | DRAWN: J.LEE DATE: OCT. 06/09  CHECKED: DATE: |
|------------------------------------------------------------|-----------------------------------------------|
| EDAC INC THESE DRAWINGS AND S                              |                                               |
|                                                            | DUCED,OR COPIED DRAWING NUMBER ISSUE          |
| YOUR CONNECTION TO QUALITY & SERVICE WITHOUT WRITTEN PERMI |                                               |