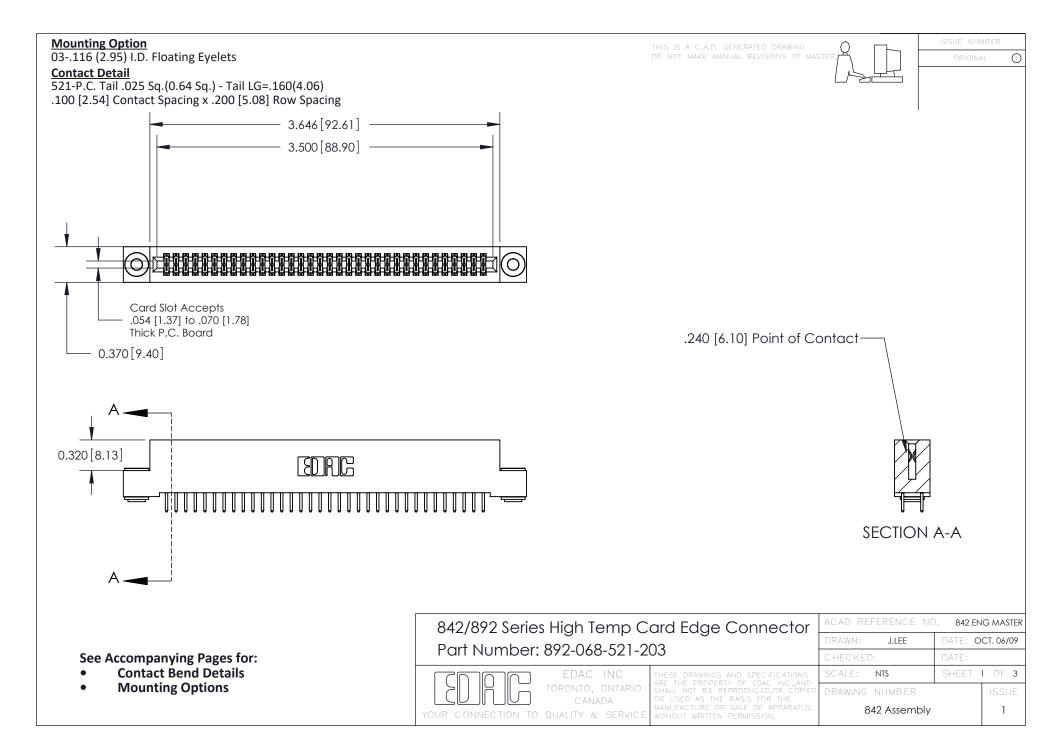

THIS IS A C.A.D. GENERATED DRAWING DO NOT MAKE MANUAL REVISIONS TO MASTER

ORIGINAL (1)



| 842/892 Series High Temp Card Edge Connector<br>Contact Bend Detail |                                                                                                 | ACAD REFERENCE NO. 842 ENG MASTER |             |                  |        |
|---------------------------------------------------------------------|-------------------------------------------------------------------------------------------------|-----------------------------------|-------------|------------------|--------|
|                                                                     |                                                                                                 | DRAWN:                            | J.LEE