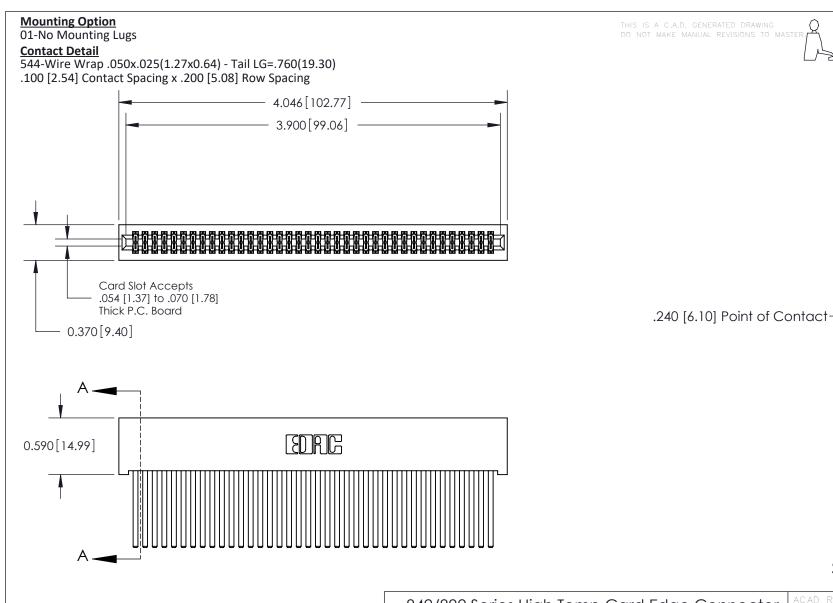

THIS IS A C.A.D. GENERATED DRAWING DO NOT MAKE MANUAL REVISIONS TO MASTER

ISSUE NUMBER

ORIGINAL

1

| 842/892 Series High Temp Card Edge Co<br>Mounting Options  | DRAWN: J.LEE DATE: OCT. 06/09  CHECKED: DATE: |
|------------------------------------------------------------|-----------------------------------------------|
| EDAC INC THESE DRAWINGS AND S ARE THE PROPERTY OF          |                                               |
|                                                            | DUCED,OR COPIED DRAWING NUMBER ISSUE          |
| YOUR CONNECTION TO QUALITY & SERVICE WITHOUT WRITTEN PERMI |                                               |