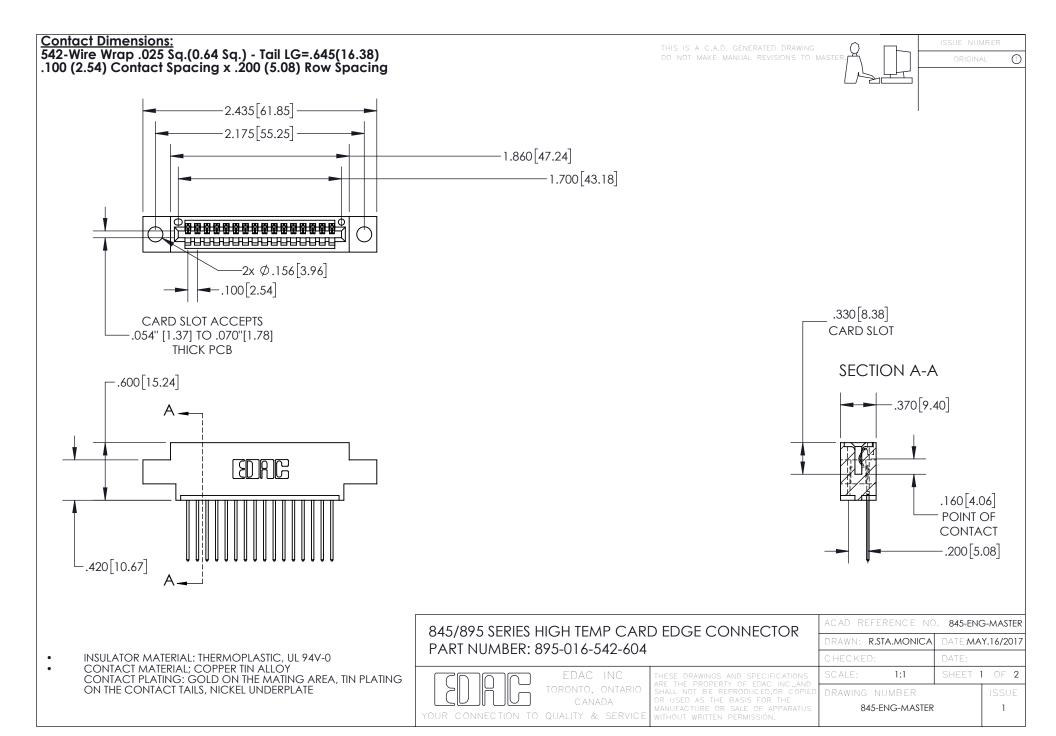

INSULATOR MATERIAL: THERMOPLASTIC POLYESTER, UL 94V-0 DAP MATERIAL AVAILABLE UPON REQUEST

**Contact Code 558** 

CONTACT MATERIAL; COPPER ALLOY CONTACT PLATING: GOLD ON THE MATING AREA, TIN PLATING ON THE CONTACT TAILS, NICKEL UNDERPLATE

## 845/895 SERIES HIGH TEMP CARD EDGE CONNECTOR CONTACT CODE 555,556,558,559,560 DIMENSIONS

YOUR CONNECTION TO QUALITY & SERVICE

Contact Code 559

|   | ACAD REFERENCE NO. 845-ENG-MASTER |                  |  |
|---|-----------------------------------|------------------|--|
|   | DRAWN: R.STA.MONICA               | DATE:MAY.16/2017 |  |
|   | CHECKED:                          | DATE:            |  |
|   | SCALE: 1:1                        | SHEET 2 OF 2     |  |
| D | DRAWING NUMBER                    | ISSUE            |  |

Contact Code 560

845-ENG-MASTER