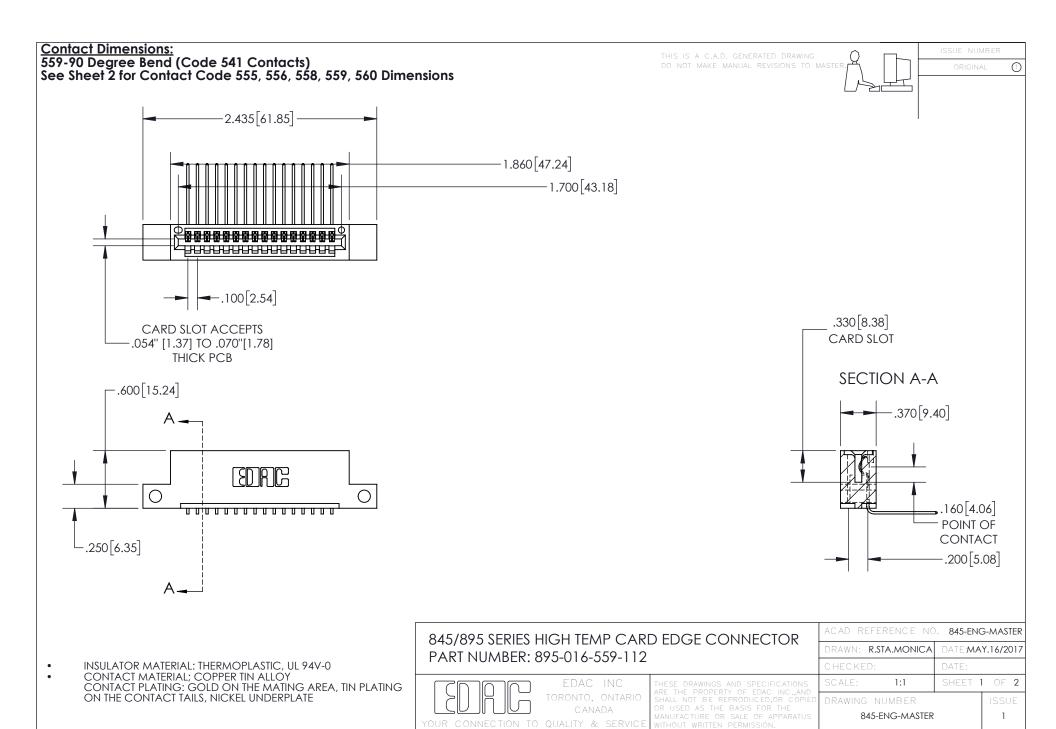

INSULATOR MATERIAL: THERMOPLASTIC POLYESTER, UL 94V-0 DAP MATERIAL AVAILABLE UPON REQUEST

**Contact Code 558** 

CONTACT MATERIAL; COPPER ALLOY CONTACT PLATING: GOLD ON THE MATING AREA, TIN PLATING ON THE CONTACT TAILS, NICKEL UNDERPLATE