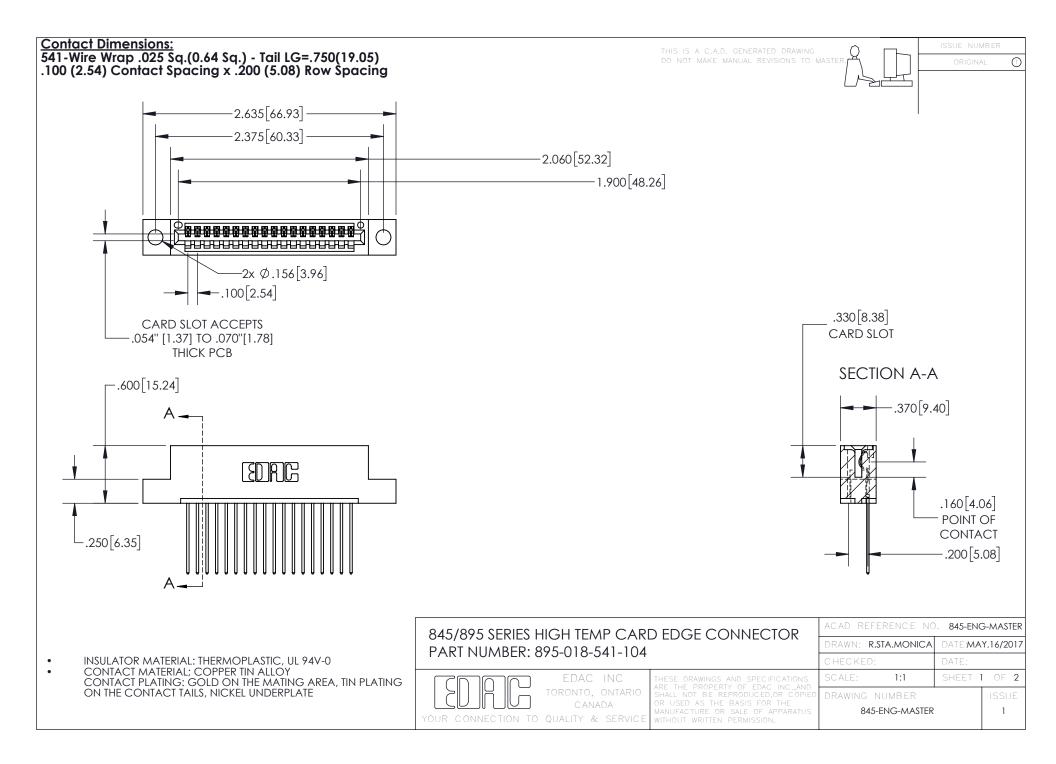

INSULATOR MATERIAL: THERMOPLASTIC POLYESTER, UL 94V-0 DAP MATERIAL AVAILABLE UPON REQUEST

**Contact Code 558** 

CONTACT MATERIAL; COPPER ALLOY CONTACT PLATING: GOLD ON THE MATING AREA, TIN PLATING ON THE CONTACT TAILS, NICKEL UNDERPLATE

## 845/895 SERIES HIGH TEMP CARD EDGE CONNECTOR CONTACT CODE 555,556,558,559,560 DIMENSIONS

YOUR CONNECTION TO QUALITY & SERVICE

Contact Code 559

|   | ACAD REFERENCE NO. 845-ENG-MASTER |                  |  |
|---|-----------------------------------|------------------|--|
|   | DRAWN: R.STA.MONICA               | DATE:MAY.16/2017 |  |
|   | CHECKED:                          | DATE:            |  |
|   | SCALE: 1:1                        | SHEET 2 OF 2     |  |
| D | DRAWING NUMBER                    | ISSUE            |  |