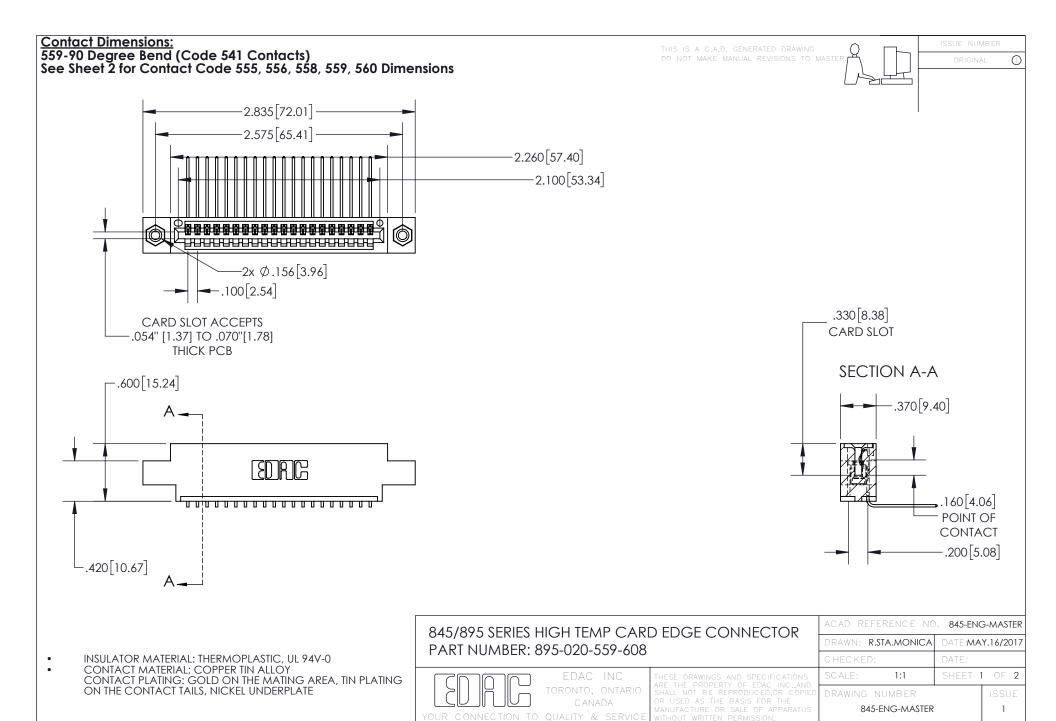

INSULATOR MATERIAL: THERMOPLASTIC POLYESTER, UL 94V-0 DAP MATERIAL AVAILABLE UPON REQUEST

**Contact Code 558** 

CONTACT MATERIAL; COPPER ALLOY CONTACT PLATING: GOLD ON THE MATING AREA, TIN PLATING ON THE CONTACT TAILS, NICKEL UNDERPLATE

## 845/895 SERIES HIGH TEMP CARD EDGE CONNECTOR CONTACT CODE 555,556,558,559,560 DIMENSIONS

YOUR CONNECTION TO QUALITY & SERVICE

Contact Code 559

|   | ACAD REFERENCE NO. 845-ENG-MASTER |                  |  |
|---|-----------------------------------|------------------|--|
|   | DRAWN: R.STA.MONICA               | DATE:MAY.16/2017 |  |
|   | CHECKED:                          | DATE:            |  |
|   | SCALE: 1:1                        | SHEET 2 OF 2     |  |
| D | DRAWING NUMBER                    | ISSUE            |  |

Contact Code 560